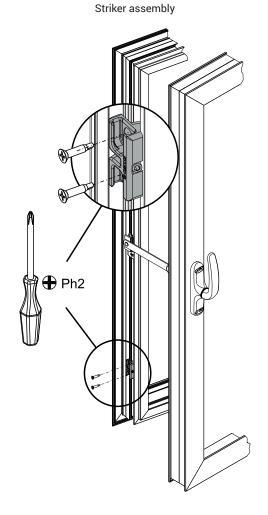

## **Technical features**

The OS Operator 2.0 closing kit is composed of 2 components:

- · Striker to be applied on the sash

 $\bullet$  Adjustable pawl to apply on the polyamide rod The system provides for an adjustment of +/-3.2 mm and laterally +/-3.0 mm with the aid of the pawl.