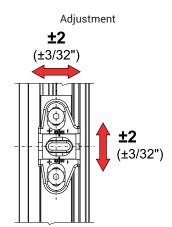

## **Technical features**

The OS Operator 2.0 closing kit is composed of 2 components:

- · Striker to be applied on the sash

 $\bullet$  Adjustable pawl to apply on the polyamide rod The system provides for an adjustment of +/-3.2 mm and laterally +/-3.0 mm with the aid of the pawl.