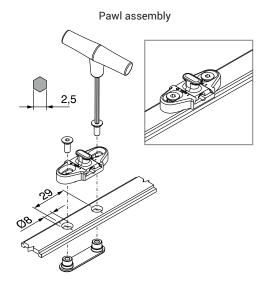

## **Technical features**

The OS Operator 2.0 closing kit is composed of 2 components:

- · Striker to be applied on the sash

 $\bullet$  Adjustable pawl to apply on the polyamide rod The system provides for an adjustment of +/-3.2 mm and laterally +/-3.0 mm with the aid of the pawl.

The system is designed for at most 6 locking points.