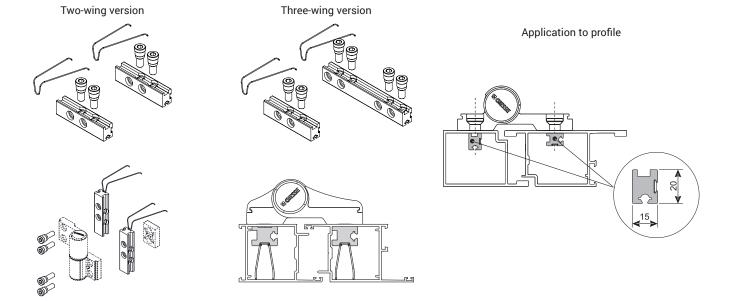

## **Technical Features**

Available in version for 2 and 3 wing hinge, flush and with step, the kit comprises:

- two extruded aluminium fixing plates size 15x20 mm can be used on both sides to allow the greatest possible number of applications
- retaining springs
- M8x28 fixing screws with special hexagon head

When fitting the hinge with counterplates, the profile must be prepared by drilling a Ø11 mm hole with the aid of machining templates item 03237, item 05052, item 03286 (specifically for c/c distance 55.5) and item 05050 (specifically for corner hinges).

The frame mounted fixing plate of the 3-leaf version is longer than the plate supplied with the 2-leaf version, so that both of the two leaves can be secured using just the one component.