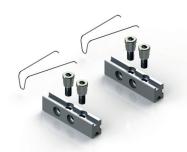

## **Technical Features**

Available in version for 2 and 3 wing hinge, flush and with step, the kit comprises:

- two extruded aluminium fixing plates size 15x20 mm can be used on both sides to allow the greatest possible number of applications
- retaining springs
- M8x28 fixing screws with special hexagon head

## **Materials**

Extruded aluminium fixing plates Retaining springs made of spring steel Fixing screws, zinc-coated steel