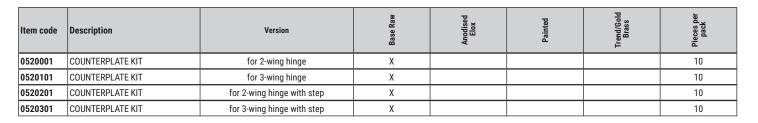

## **Technical Features**

Available in version for 2 and 3 wing hinge, flush and with step, the kit comprises:

- two extruded aluminium fixing plates size 15x20 mm can be used on both sides to allow the greatest possible number of applications
- retaining springs
- M8x28 fixing screws with special hexagon head