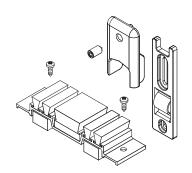

## Functions

Package includes 4 central upright caps, 2 dust-proof covers and a damping cover for a window or sliding door made of aluminium.

Online data sheet

## **Technical features**

The machining caps improve the appearance of the sash by covering the machining on the central upright.

The dust cap fits to the upper and lower cross beams of the fixed frame using self-tapping screws.

The sponge fits snugly against the sash to prevent dust and water entering. The damper plug, in addition to having a burglar-proof function, prevents the sash from slamming against the frame when closing.

## Materials

Dust-proof cover body in black anodized extruded aluminium Brushes and sponge in expanded EPDM Screws and grub screws in zinc plated steel Machining and damper plugs in black polyamide

| Item code | Description       | Note | Base Raw | Anodised<br>Elox | Painted | Trend/Gold<br>Brass | Pieces per<br>pack |
|-----------|-------------------|------|----------|------------------|---------|---------------------|--------------------|
| 03384     | 2-SASH SLIDER KIT |      | Х        |                  |         |                     | 50                 |