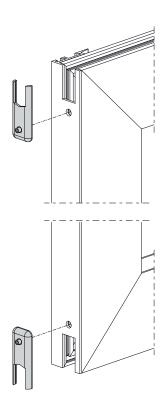

## **Technical features**

The machining caps improve the appearance of the sash by covering the machining on the central upright.

The dust cap fits to the upper and lower cross beams of the fixed frame using self-tapping screws.

The sponge fits snugly against the sash to prevent dust and water entering. The damper plug, in addition to having a burglar-proof function, prevents the sash from slamming against the frame when closing.