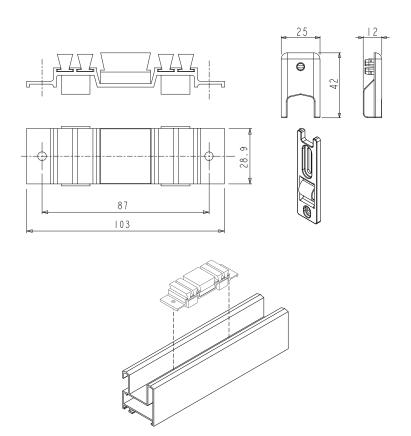

## **Technical features**

The machining caps improve the appearance of the sash by covering the machining on the central upright.

The dust cap fits to the upper and lower cross beams of the fixed frame using self-tapping screws.

The sponge fits snugly against the sash to prevent dust and water entering. The damper plug, in addition to having a burglar-proof function, prevents the sash from slamming against the frame when closing.

## Materials

Dust-proof cover body in black anodized extruded aluminium Brushes and sponge in expanded EPDM Screws and grub screws in zinc plated steel Machining and damper plugs in black polyamide

| Item code | Description       | Note | Base Raw | Anodised<br>Elox | Painted | Trend/Gold<br>Brass | Pieces per<br>pack |
|-----------|-------------------|------|----------|------------------|---------|---------------------|--------------------|
| 03384     | 2-SASH SLIDER KIT |      | Х        |                  |         |                     | 50                 |