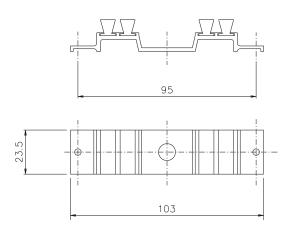

## **Technical features**

The machining caps cover the machining on the central upright.

The dust cap fits to the upper and lower cross beams of the fixed frame using self-tapping screws.

The sponge fits snugly against the sash to prevent dust and water entering.

## Materials

Black anodised extruded aluminium body Brushes and sponge in expanded EPDM Machining cover in black polyamide

| Item | code | Description                             | Note | Base Raw | Anodised<br>Elox | Painted | Trend/Gold<br>Brass | Pieces per<br>pack |
|------|------|-----------------------------------------|------|----------|------------------|---------|---------------------|--------------------|
| 0312 |      | DUST-PROOF GASKET and UPRIGHT PLUGS KIT |      | Х        |                  |         |                     | 100                |