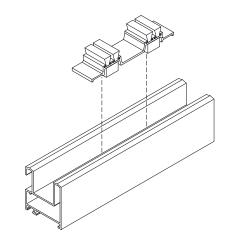

## **Functions**

Package includes 4 central upright caps and 2 dust-proof covers for a window or sliding door made of aluminium.

Online data sheet

## **Technical features**

The machining caps cover the machining on the central upright.

The dust cap fits to the upper and lower cross beams of the fixed frame using self-tapping screws.

The sponge fits snugly against the sash to prevent dust and water entering.

## Materials

Black anodised extruded aluminium body Brushes and sponge in expanded EPDM Machining cover in black polyamide

| Item | code | Description                             | Note | Base Raw | Anodised<br>Elox | Painted | Trend/Gold<br>Brass | Pieces per<br>pack |
|------|------|-----------------------------------------|------|----------|------------------|---------|---------------------|--------------------|
| 0312 |      | DUST-PROOF GASKET and UPRIGHT PLUGS KIT |      | Х        |                  |         |                     | 100                |