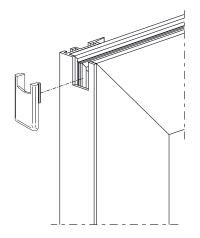

## **Functions**

Package includes 4 central upright caps and 2 dust-proof covers for a window or sliding door made of aluminium.

Online data sheet

## **Technical features**

The machining caps cover the machining on the central upright.

The dust cap fits to the upper and lower cross beams of the fixed frame using self-tapping screws.

The sponge fits snugly against the sash to prevent dust and water entering.

## Materials

Black anodised extruded aluminium body Brushes and sponge in expanded EPDM Machining cover in black polyamide

| Item | code | Description                             | Note | Base Raw | Anodised<br>Elox | Painted | Trend/Gold<br>Brass | Pieces per<br>pack |
|------|------|-----------------------------------------|------|----------|------------------|---------|---------------------|--------------------|
| 0312 |      | DUST-PROOF GASKET and UPRIGHT PLUGS KIT |      | Х        |                  |         |                     | 100                |