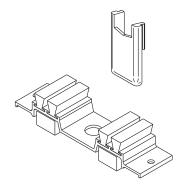

## **Functions**

Package includes 4 central upright caps and 2 dust-proof covers for a window or sliding door made of aluminium.

Online data sheet

## **Technical features**

The machining caps cover the machining on the central upright.

The dust cap fits to the upper and lower cross beams of the fixed frame using self-tapping screws.

The sponge fits snugly against the sash to prevent dust and water entering.