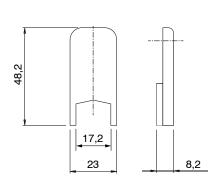

## **Technical features**

The machining caps cover the machining on the central upright.

The dust cap fits to the upper and lower cross beams of the fixed frame using self-tapping screws.

The sponge fits snugly against the sash to prevent dust and water entering.

## Materials

Black anodised extruded aluminium body Brushes and sponge in expanded EPDM Machining cover in black polyamide

| Item | code | Description                             | Note | Base Raw | Anodised<br>Elox | Painted | Trend/Gold<br>Brass | Pieces per<br>pack |
|------|------|-----------------------------------------|------|----------|------------------|---------|---------------------|--------------------|
| 0312 |      | DUST-PROOF GASKET and UPRIGHT PLUGS KIT |      | Х        |                  |         |                     | 100                |