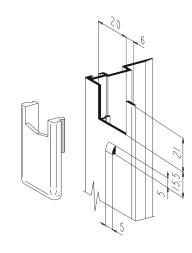

## **Technical features**

The machining caps cover the machining on the central upright.

The dust cap fits to the upper and lower cross beams of the fixed frame using self-tapping screws.

The sponge fits snugly against the sash to prevent dust and water entering.

## Materials

Black anodised extruded aluminium body Brushes and sponge in expanded EPDM Machining cover in black polyamide

| Item | code | Description                             | Note | Base Raw | Anodised<br>Elox | Painted | Trend/Gold<br>Brass | Pieces per<br>pack |
|------|------|-----------------------------------------|------|----------|------------------|---------|---------------------|--------------------|
| 0312 |      | DUST-PROOF GASKET and UPRIGHT PLUGS KIT |      | Х        |                  |         |                     | 100                |