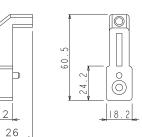

## **Technical features**

The machining caps improve the appearance of the sash by covering the machining on the central upright.

The damper plugs, in addition to having a burglar-proof function, prevent the sash from slamming against the frame when closing.

The dust cap fits to the upper and lower cross beams of the fixed frame using self-tapping screws.

The sponge fits snugly against the sash to prevent dust and water entering.