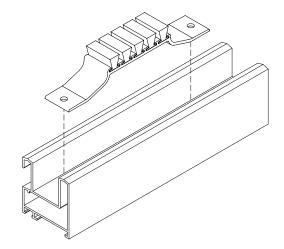

## Functions

Package includes 4 central upright caps, 2 pairs of damping covers and 2 dust-proof covers for a window or sliding door made of aluminium.

The dust cap fits to the upper and lower cross beams of the fixed frame using self-tapping screws.

The sponge fits snugly against the sash to prevent dust and water entering.