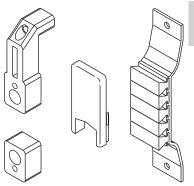

## Functions

Package includes 4 central upright caps, 2 pairs of damping covers and 2 dust-proof covers for a window or sliding door made of aluminium.

## **Technical features**

The machining caps improve the appearance of the sash by covering the machining on the central upright.

The damper plugs, in addition to having a burglar-proof function, prevent the sash from slamming against the frame when closing.

The dust cap fits to the upper and lower cross beams of the fixed frame using self-tapping screws.

The sponge fits snugly against the sash to prevent dust and water entering.

## Materials

Black anodised extruded aluminium body Zinc plated steel screws Brushes and sponge in expanded EPDM Machining cover in black polyamide Rubber damper plug

| Item code | Description                                  | Note | Base Raw | Anodised<br>Elox | Painted | Trend/Gold<br>Brass | Pieces per<br>pack |
|-----------|----------------------------------------------|------|----------|------------------|---------|---------------------|--------------------|
|           | DUST-PROOF GASKET AND UP-<br>RIGHT PLUGS KIT |      | х        |                  |         |                     | 10                 |