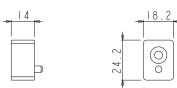

## **Technical features**

The machining caps improve the appearance of the sash by covering the machining on the central upright.

The damper plugs, in addition to having a burglar-proof function, prevent the sash from slamming against the frame when closing.