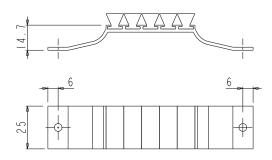

The dust cap fits to the upper and lower cross beams of the fixed frame using self-tapping screws.

The sponge fits snugly against the sash to prevent dust and water entering.

## Materials

Black anodised extruded aluminium body Zinc plated steel screws Brushes and sponge in expanded EPDM Machining cover in black polyamide Rubber damper plug

| Item code | Description                                  | Note | Base Raw | Anodised<br>Elox | Painted | Trend/Gold<br>Brass | Pieces per<br>pack |
|-----------|----------------------------------------------|------|----------|------------------|---------|---------------------|--------------------|
|           | DUST-PROOF GASKET AND UP-<br>RIGHT PLUGS KIT |      | х        |                  |         |                     | 10                 |