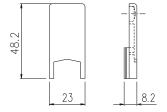

## **Technical features**

The machining caps improve the appearance of the sash by covering the machining on the central upright.

The damper plugs, in addition to having a burglar-proof function, prevent the sash from slamming against the frame when closing.