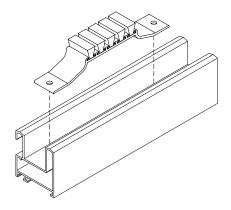

### **Technical features**

The machining caps improve the appearance of the sash by covering the machining on the central upright.

The damper plugs, in addition to having a burglar-proof function, prevent the sash from slamming against the frame when closing.

The dust cap fits to the upper and lower cross beams of the fixed frame using self-tapping screws.

The sponge fits snugly against the sash to prevent dust and water entering.