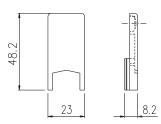

### **Technical features**

The machining caps improve the appearance of the sash by covering the machining on the central upright.

The damper plugs, in addition to having a burglar-proof function, prevent the sash from slamming against the frame when closing.

The dust cap fits to the upper and lower cross beams of the fixed frame using self-tapping screws.

The sponge fits snugly against the sash to prevent dust and water entering.