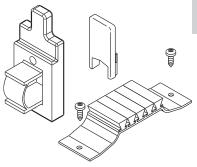

## Functions

Package includes 4 central upright caps, 2 pairs of damping covers and 2 dust-proof covers for a window or sliding door made of aluminium.

Online data sheet

### **Technical features**

The machining caps improve the appearance of the sash by covering the machining on the central upright.

The damper plugs, in addition to having a burglar-proof function, prevent the sash from slamming against the frame when closing.

The dust cap fits to the upper and lower cross beams of the fixed frame using self-tapping screws.

The sponge fits snugly against the sash to prevent dust and water entering.