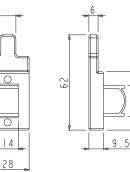

### **Technical features**

The machining caps improve the appearance of the sash by covering the machining on the central upright.

The damper plugs, in addition to having a burglar-proof function, prevent the sash from slamming against the frame when closing.