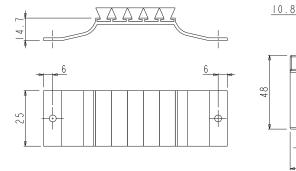

The dust cap fits to the upper and lower cross beams of the fixed frame using self-tapping screws.

The sponge fits snugly against the sash to prevent dust and water entering.