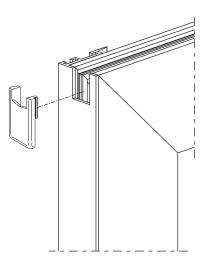

### **Technical features**

The machining caps improve the appearance of the sash by covering the machining on the central upright.

The damper plugs, in addition to having a burglar-proof function, prevent the sash from slamming against the frame when closing.

The dust cap fits to the upper and lower cross beams of the fixed frame using self-tapping screws.

The sponge fits snugly against the sash to prevent dust and water entering.