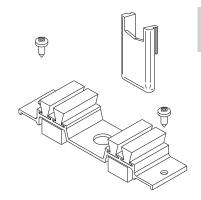

## **Functions**

Package includes 4 central upright caps and 2 dust-proof covers for a window or sliding door made of aluminium.

Online data sheet

## **Technical features**

The machining caps improve the appearance of the sash by covering the machining on the central upright.

The dust cap fits to the upper and lower cross beams of the fixed frame using self-tapping screws.

The sponge fits snugly against the sash to prevent dust and water entering.