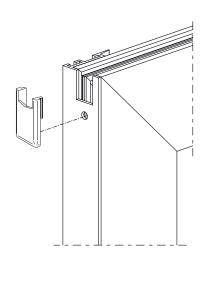

## **Technical features**

The machining caps improve the appearance of the sash by covering the machining on the central upright.

The dust cap fits to the upper and lower cross beams of the fixed frame using self-tapping screws.

The sponge fits snugly against the sash to prevent dust and water entering.