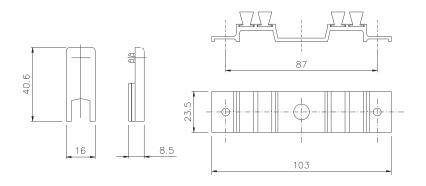

## **Technical features**

The machining caps improve the appearance of the sash by covering the machining on the central upright.

The dust cap fits to the upper and lower cross beams of the fixed frame using self-tapping screws.

The sponge fits snugly against the sash to prevent dust and water entering.