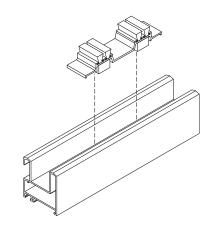

## **Technical features**

The machining caps improve the appearance of the sash by covering the machining on the central upright.

The dust cap fits to the upper and lower cross beams of the fixed frame using self-tapping screws.