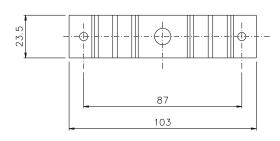

## Materials

Black anodised extruded aluminium body Brushes and sponge in expanded EPDM Cover for machining and sash guide in black polyamide

| Item code | Description                             | Note | Base Raw | Anodised | Painted | Trend/Gold<br>Brass | Pieces per<br>pack |
|-----------|-----------------------------------------|------|----------|----------|---------|---------------------|--------------------|
| 03194     | DUST-PROOF GASKET and UPRIGHT PLUGS KIT |      | Х        |          |         |                     | 100                |