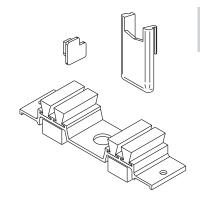

## **DUST-PROOF GASKET AND UPRIGHTS PLUGS KIT**

## **Functions**

Package includes 4 central upright caps, 8 sash guide plugs and 2 dust-proof covers for a window or sliding door made of aluminium.

Online data sheet

## **Technical features**

The machining caps improve the appearance of the sash by covering the machining on the central upright.

The sash guiding plugs stabilize the sash and prevent the pulley from being able to come off the rail.

The dust cap fits to the upper and lower cross beams of the fixed frame using self-tapping screws.

The sponge fits snugly against the sash to prevent dust and water entering.