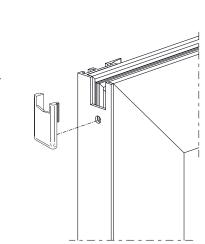

The dust cap fits to the upper and lower cross beams of the fixed frame using self-tapping screws.

The sponge fits snugly against the sash to prevent dust and water entering.