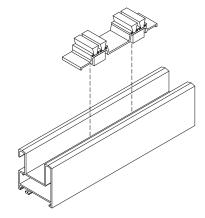

## **Functions**

Package includes 4 central upright caps, 8 sash guide plugs and 2 dust-proof covers for a window or sliding door made of aluminium.

Online data sheet

## **Technical features**

The machining caps improve the appearance of the sash by covering the machining on the central upright.

The sash guiding plugs stabilize the sash and prevent the pulley from being able to come off the rail.

The dust cap fits to the upper and lower cross beams of the fixed frame using self-tapping screws.

The sponge fits snugly against the sash to prevent dust and water entering.