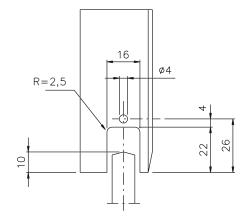

The dust cap fits to the upper and lower cross beams of the fixed frame using self-tapping screws.

The sponge fits snugly against the sash to prevent dust and water entering.