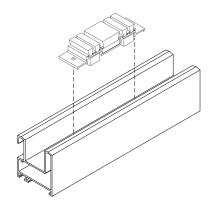

## **Technical features**

The machining caps improve the appearance of the sash by covering the machining on the central upright.

The damper plugs, in addition to having a burglar-proof function, prevent the sash from slamming against the frame when closing.

The dust cap fits to the upper and lower cross beams of the fixed frame using self-tapping screws.

The sponge fits snugly against the sash to prevent dust and water entering.

The alignment brackets allow strengthening the junction of the fins.