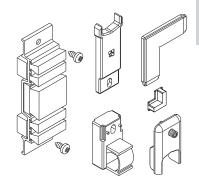

## 2-SASH SLIDER PLUGS KIT

## **Functions**

Package includes 4 central upright caps, 2 pairs of damping covers, 16 alignment corner joints and 2 dust-proof covers for a window or sliding door made of aluminium.

Online data sheet

## **Technical features**

The machining caps improve the appearance of the sash by covering the machining on the central upright.

The damper plugs, in addition to having a burglar-proof function, prevent the sash from slamming against the frame when closing.

The dust cap fits to the upper and lower cross beams of the fixed frame using self-tapping screws.

The sponge fits snugly against the sash to prevent dust and water entering.

The alignment brackets allow strengthening the junction of the fins.

## Materials

Black anodised extruded aluminium body

Zinc plated steel screws

Brushes and sponge in expanded EPDM

Cover for machining, alignment corner joint and damper in black polyamide.

| Item code | Description             | Note | Base Raw | Anodised<br>Elox | Painted | Trend/Gold<br>Brass | Pieces per<br>pack |
|-----------|-------------------------|------|----------|------------------|---------|---------------------|--------------------|
| 03185N    | 2-SASH SLIDER PLUGS KIT |      | Х        |                  |         |                     | 50                 |