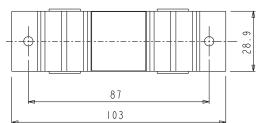

The dust cap fits to the upper and lower cross beams of the fixed frame using self-tapping screws.

The sponge fits snugly against the sash to prevent dust and water entering.

The alignment brackets allow strengthening the junction of the fins.