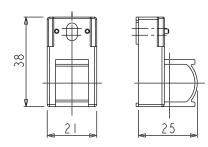

The dust cap fits to the upper and lower cross beams of the fixed frame using self-tapping screws.

The sponge fits snugly against the sash to prevent dust and water entering.

The alignment brackets allow strengthening the junction of the fins.