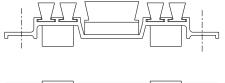

The dust cap fits to the upper and lower cross beams of the fixed frame using self-tapping screws.

The sponge fits snugly against the sash to prevent dust and water entering.

The alignment brackets allow strengthening the junction of the fins.