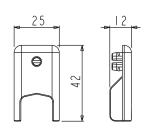

## **Technical features**

The machining caps improve the appearance of the sash by covering the machining on the central upright.

The damper plugs, in addition to having a burglar-proof function, prevent the sash from slamming against the frame when closing.

The dust cap fits to the upper and lower cross beams of the fixed frame using self-tapping screws.

The sponge fits snugly against the sash to prevent dust and water entering.

The alignment brackets allow strengthening the junction of the fins.