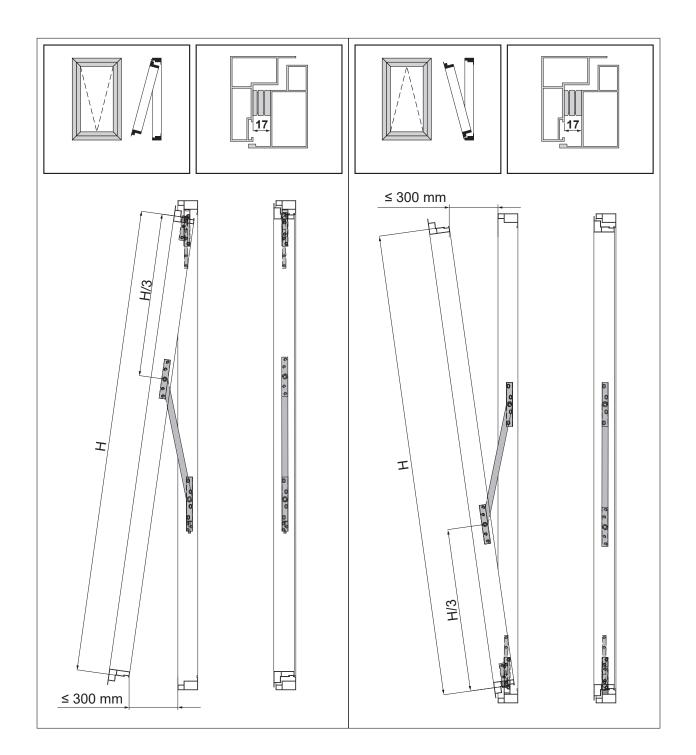

The Ulk kit has been specifically designed for 17 mm door/frame stack systems, which is the sash/frame distance of all the main systems used for curtain walls.

The Ulk kit is composed of several components, all made of stainless steel: a pair of hinges, a pair of arms and a pair of adjustment devices for adjusting the sash height when Ulk is applied on Top-Hung windows.

In case of Bottom-Hung openings (smoke vents) the opening must always be automated.

The maximum permitted sash opening in both Top-Hung and Bottom-Hung windows is 300 mm.