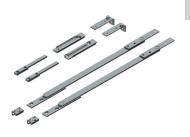

The Ulk kit has been specifically designed for 17 mm door/frame stack systems, which is the sash/frame distance of all the main systems used for curtain walls.

The Ulk kit is composed of several components, all made of stainless steel: a pair of hinges, a pair of arms and a pair of adjustment devices for adjusting the sash height when Ulk is applied on Top-Hung windows.

#### Materials

AISI 304 stainless steel
Parts

1 pair of hinges (Right - Left)

1 pair of arms

1 height adjustment device

2 stop elements

(\*) With Manual Opening it is necessary to use opening limitation arms. For the correct choice of opening limitation arms contact Giesse Technical Service.