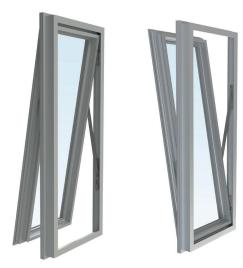

### **Technical Features**

The Ulk kit has been created to meet the need for Top-Hung and Bottom-Hung openings which have considerable weight and size.

Thanks to the Ulk kit, windows can be manufactured with sashes weighing up to 250 kg with Top-Hung opening and up to 300 kg with external Bottom-Hung opening (smoke vents).

The Ulk kit is ideal for large openings with sashes of considerable weight, for this reason it is advisable to use suitable automations for opening and closing the sash.

Top-Hung windows can be manually operated if the sash weighs less than 100 kg, but always in combination with limitation arms.

| OUTWARD TOP-HUNG |                           |  |  |  |  |
|------------------|---------------------------|--|--|--|--|
| Manual mode (*)  | Load capacity ≤<br>100 kg |  |  |  |  |
| Motorized        | Load capacity ≤<br>250 kg |  |  |  |  |
| H [mm]           | 1500 ÷ 3500               |  |  |  |  |
| W [mm]           | ≤ 2000                    |  |  |  |  |