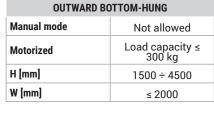

In case of Bottom-Hung openings (smoke vents) the opening must always be automated.

The maximum permitted sash opening in both Top-Hung and Bottom-Hung windows is 300 mm.

| OUTWARD TOP-HUNG |                           |  |  |  |  |
|------------------|---------------------------|--|--|--|--|
| Manual mode (*)  | Load capacity ≤<br>100 kg |  |  |  |  |
| Motorized        | Load capacity ≤<br>250 kg |  |  |  |  |
| H [mm]           | 1500 ÷ 3500               |  |  |  |  |
| W [mm]           | ≤ 2000                    |  |  |  |  |