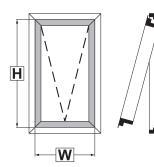

In case of Bottom-Hung openings (smoke vents) the opening must always be automated.

The maximum permitted sash opening in both Top-Hung and Bottom-Hung windows is 300 mm.

| OUTWARD TOP-HUNG |                           |  |  |  |  |
|------------------|---------------------------|--|--|--|--|
| Manual mode (*)  | Load capacity ≤<br>100 kg |  |  |  |  |
| Motorized        | Load capacity ≤<br>250 kg |  |  |  |  |
| H [mm]           | 1500 ÷ 3500               |  |  |  |  |
| W [mm]           | ≤ 2000                    |  |  |  |  |