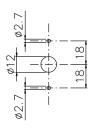

## **Materials**

Handle in aluminium Flat pins 8x4x122 in zinc plated steel Polyamide fixing plate Fixing screws, zinc-coated steel Nickel-plated steel grub screws

## **Parts**

- 2 Pins 8x4x112 mm
- 4 CSH self-tapping screws 3.5x13
- 2 Grub screws M6x10

| Item code | Description       | Note | Base Raw | Anodised<br>Elox | Painted | Trend/Gold<br>Brass | Pieces per<br>pack |
|-----------|-------------------|------|----------|------------------|---------|---------------------|--------------------|
| 02458     | MASTERMONT HANDLE | pair | Х        |                  | Х       |                     | 20                 |