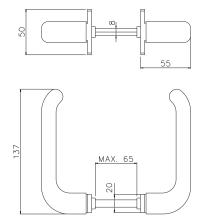

## **Technical Features**

The MASTER MONT handle is composed of two handles, two flat pins and two fixing plates.

The aluminium pull handle has the same styling as the EURO line of cremones. The handle is applicable on profiles of up to 65 mm wide without cutting the spindle.

## **Materials**

Handle in aluminium Flat pins 8x4x122 in zinc plated steel Polyamide fixing plate Fixing screws, zinc-coated steel Nickel-plated steel grub screws

## **Parts**

- 2 Pins 8x4x112 mm
- 4 CSH self-tapping screws 3.5x13
- 2 Grub screws M6x10

| Item code | Description       | Note | Base Raw | Anodised<br>Elox | Painted | Trend/Gold<br>Brass | Pieces per<br>pack |
|-----------|-------------------|------|----------|------------------|---------|---------------------|--------------------|
| 02458     | MASTERMONT HANDLE | pair | Х        |                  | Х       |                     | 20                 |