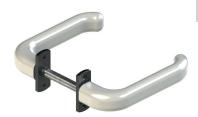

### Functions

Pair of reversible aluminium handles for fitting on the upright or centre rail of the door.

Online data sheet

## **Technical Features**

The MASTER MONT handle is composed of two handles, two flat pins and two fixing plates.

The aluminium pull handle has the same styling as the EURO line of cremones. The handle is applicable on profiles of up to 65 mm wide without cutting the spindle.