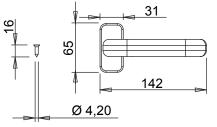

# **Technical Features**

The MASTER PLUS door handle comprises a base and a rotor which, combined with a return spring, allows reversible operation and horizontal positioning of the handle.

Instant access to the fixing screws by simply rotating the plate cover.