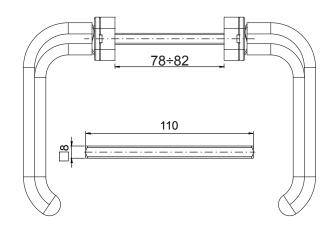

The 110 mm square pin supplied lets you install the handle on profiles from 78 to 82 mm wide (without cutting the pin).

The handle is protected and finished using the GIESSE painting system, which guarantees high quality surfaces, uniformity of colour and excellent resistance to abrasions.

# Materials

Handle in die-cast aluminium
Rotor in zinc plated zamak
Self-forming screw for fixing to the rotor made of
zinc-plated steel
Base and cover made of painted zamak
Compression spring made of stainless steel
Steel return spring
Screws for fixing to the profile and square pin
8x8x110 in zinc plated steel
Shim washers made of acetal resin