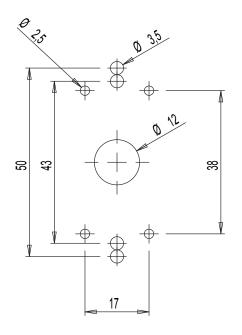

The double C/C distance of the drilling, 43 and 50 mm, enables the handle to be fitted on the majority of profiles available on the market.

Fixing to the profile is carried out using the Ø 4.2x16 self-threading screws supplied with the handle.

The base has 4 holes, with c/c distance 38 mm, for using additional screws (not provided) when changing the handle.

The handle rotor is equipped with a mechanical stop that safeguards the end stroke of the spring, preventing damage and consequent breakage, in case of incorrect operation.