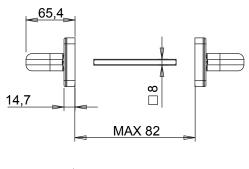

The double C/C distance of the drilling, 43 and 50 mm, enables the handle to be fitted on the majority of profiles available on the market.

Fixing to the profile is carried out using the Ø 4.2x16 self-threading screws supplied with the handle.

The base has 4 holes, with c/c distance 38 mm, for using additional screws (not provided) when changing the handle.

The handle rotor is equipped with a mechanical stop that safeguards the end stroke of the spring, preventing damage and consequent breakage, in case of incorrect operation.