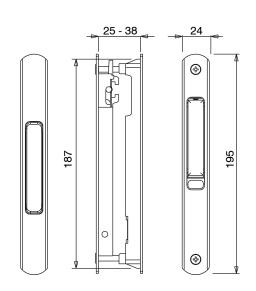

## **Technical Features**

From inside, the sash's lock can be engaged or left unengaged with the slider. Externally, the recess functions solely to provide a better grip fro moving the sash.

The two housings are connected and secured with the supplied screws to ensure solid installation to the profile section.

## **Materials**

Body in extruded aluminium.

Slider, fixing plate and internal components in diecast zamak.

Stainless steel grub screws and spring.

The X dimension depends on the series used

| Item code | Description        | Note                  | Base Raw | Anodised<br>Elox | Painted | Trend/Gold<br>Brass | Pieces per<br>pack |
|-----------|--------------------|-----------------------|----------|------------------|---------|---------------------|--------------------|
| 03353     | PRATIKA DUO HANDLE | only painted finishes | X        | Х                | Х       | Х                   | 10                 |