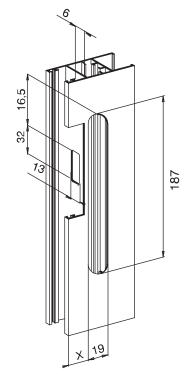

## **Technical Features**

From inside, the sash's lock can be engaged or left unengaged with the slider. Externally, the recess functions solely to provide a better grip fro moving the sash.

The two housings are connected and secured with the supplied screws to ensure solid installation to the profile section.

## **Materials**

Body in extruded aluminium.

Slider, fixing plate and internal components in diecast zamak.

Stainless steel grub screws and spring.

The X dimension depends on the series used

| Item code | Description        | Note                  | Base Raw | Anodised<br>Elox | Painted | Trend/Gold<br>Brass | Pieces per<br>pack |
|-----------|--------------------|-----------------------|----------|------------------|---------|---------------------|--------------------|
| 03353     | PRATIKA DUO HANDLE | only painted finishes | X        | Х                | Х       | Х                   | 10                 |