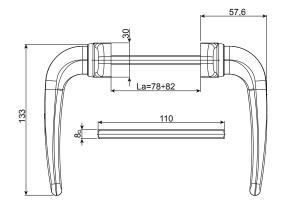

The double C/C distance of the drilling, 43 and 50 mm, enables the handle to be fitted on the majority of profiles available on the market. Fixing to the profile is done with the self-tapping screws Ø4.2x16 supplied with the handle.

The base has 4 holes, with c/c distance 38 mm, for using additional screws (not provided) when changing the handle.

The handle rotor is equipped with a mechanical stop that safeguards the end stroke of the spring, preventing damage and consequent breakage, in case of incorrect operation.

The 110 mm square pin supplied lets you install the handle on profiles from 78 to 82 mm wide (without cutting the pin).

The handle is protected and finished using the GIESSE painting system, which guarantees high quality surfaces, uniformity of colour and excellent resistance to abrasions.