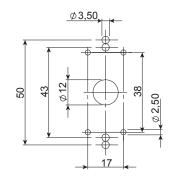

The double C/C distance of the drilling, 43 and 50 mm, enables the handle to be fitted on the majority of profiles available on the market. Fixing to the profile is done with the self-tapping screws Ø4.2x16 supplied with the handle.

The base has 4 holes, with c/c distance 38 mm, for using additional screws (not provided) when changing the handle.

The handle rotor is equipped with a mechanical stop that safeguards the end stroke of the spring, preventing damage and consequent breakage, in case of incorrect operation.