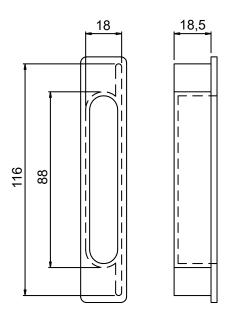

## **Technical Features**

It is applied with specific machining and fixed with 2 self-tapping screws that are screwed into the handle reinforcement wall.