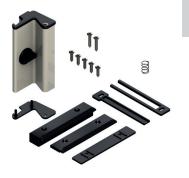

## **BUTTERFLY HANDLE**

## Functions

External carry handle, with snap coupling, to be fitted laterally on aluminium sliding doors.

## **Technical Features**

The handle is disengaged and the sash opened by simply pressing on the side. Available with closing Block H of 106 and 181 mm (by turning the special device) or without block H = 106 mm.

## Materials

Handle body made of extruded aluminium Casing, striker and shim in black polyamide Spring in zinc plated steel

Ð

| Item code | Description      | Closing block | Handle height H | Base Raw | Anodised<br>Elox | Painted | Trend/Gold<br>Brass | Pieces per<br>pack |
|-----------|------------------|---------------|-----------------|----------|------------------|---------|---------------------|--------------------|
| 03172     | BUTTERFLY HANDLE | NO            | 106             | Х        | Х                | Х       |                     | 20                 |
| 03177     | BUTTERFLY HANDLE | YES           | 181             | Х        | Х                | Х       |                     | 20                 |