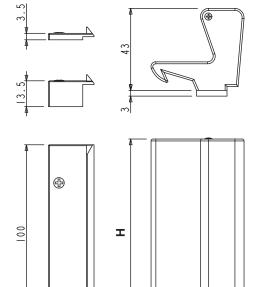

## **Technical Features**

The handle is disengaged and the sash opened by simply pressing on the side. Available with closing Block H of 106 and 181 mm (by turning the special device) or without block H = 106 mm.

## Materials

Handle body made of extruded aluminium Casing, striker and shim in black polyamide Spring in zinc plated steel

Ð

| Item code | Description      | Closing block | Handle height H | Base Raw | Anodised<br>Elox | Painted | Trend/Gold<br>Brass | Pieces per<br>pack |
|-----------|------------------|---------------|-----------------|----------|------------------|---------|---------------------|--------------------|
| 03172     | BUTTERFLY HANDLE | NO            | 106             | Х        | Х                | Х       |                     | 20                 |
| 03177     | BUTTERFLY HANDLE | YES           | 181             | Х        | Х                | Х       |                     | 20                 |