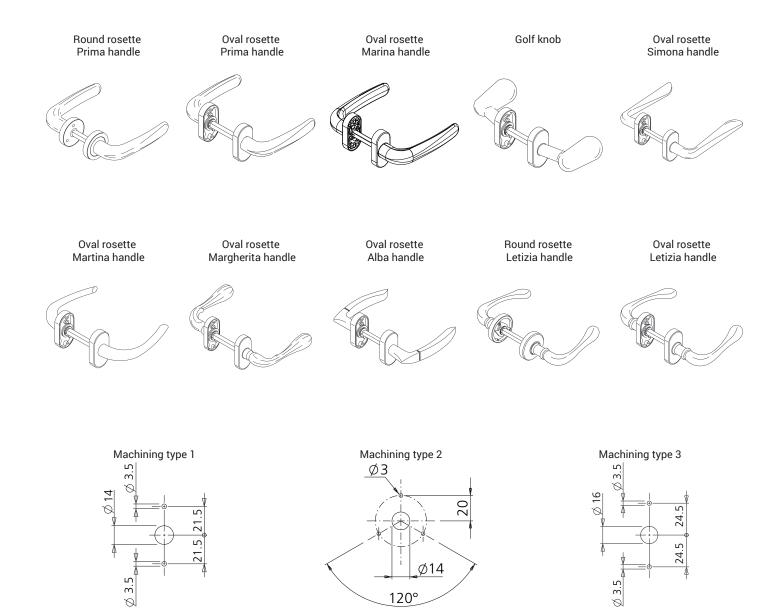

## Materials

Handle and case cover in brass Spring in harmonic steel Square spindle, screws and Allen screw in zinc plated steel

| Item code | Description                                  | Machining | Base Raw | Anodised<br>Elox | Painted | Trend/Gold<br>Brass | Pieces per<br>pack |
|-----------|----------------------------------------------|-----------|----------|------------------|---------|---------------------|--------------------|
| 02473N    | OVAL ROSETTE BRASS PRIMA<br>HANDLE-CP        | 3         |          |                  |         | Х                   | 2                  |
| 02474N    | ROUND ROSETTE BRASS PRIMA<br>HANDLE-CP       | 2         |          |                  |         | Х                   | 2                  |
| 02487     | OVAL ROSETTE TREND HANDLE                    | 1         |          |                  |         | Х                   | 5                  |
| 02505     | BRASS GOLF KNOB-CP                           | 3         |          |                  |         | Х                   | 2                  |
| 02518N    | BRASS SIMONA HANDLE-CP                       | 3         |          |                  |         | Х                   | 2                  |
| 02521N    | OVAL ROSETTE BRASS MARTINA<br>HANDLE-CP      | 3         |          |                  |         | Х                   | 2                  |
| 02541N    | OVAL ROSETTE BRASS MARGHER-<br>ITA HANDLE-CP | 3         |          |                  |         | Х                   | 2                  |
| 02553N    | OVAL ROSETTE BRASS ALBA<br>HANDLE-CP         | 3         |          |                  |         | Х                   | 2                  |
| 02558N    | ROUND ROSETTE BRASS LETIZIA<br>HANDLE-CP     | 2         |          |                  |         | Х                   | 2                  |
| 02559N    | OVAL ROSETTE BRASS LETIZIA<br>HANDLE-CP      | 3         |          |                  |         | Х                   | 2                  |