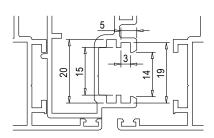

 $\bullet$  Connecting block and "Z" blocks made of polyamide

Sect. 2 - Groove 14x19

Sect. 3 - Groove 15x20

Sect. 4 - Groove 14x18

Sect. 5 - Groove 15x18

| Item code | Description     | Groove | Drawing | Base Raw | Anodis ed<br>Elox | Painted | Trend/Gold<br>Brass | Pieces per<br>pack |
|-----------|-----------------|--------|---------|----------|-------------------|---------|---------------------|--------------------|
| 02742     | TOTEM MECHANISM | 14x19  | sect.2  |          |                   | Х       |                     | 10                 |
| 02743     | TOTEM MECHANISM | 15x20  | sect.3  |          |                   | Х       |                     | 10                 |
| 02744     | TOTEM MECHANISM | 14x18  | sect.4  |          |                   | Х       |                     | 10                 |
| 02745     | TOTEM MECHANISM | 15x18  | sect.5  |          |                   | Х       |                     | 10                 |