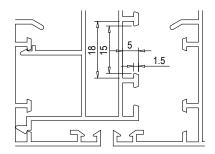

 $\bullet$  Connecting block and "Z" blocks made of polyamide

Sect. 2 - Groove 14x19

Sect. 3 - Groove 15x20

Sect. 4 - Groove 14x18

Sect. 5 - Groove 15x18

| Item code | Description     | Groove | Drawing | Base Raw | Anodis ed<br>Elox | Painted | Trend/Gold<br>Brass | Pieces per<br>pack |
|-----------|-----------------|--------|---------|----------|-------------------|---------|---------------------|--------------------|
| 02742     | TOTEM MECHANISM | 14x19  | sect.2  |          |                   | Х       |                     | 10                 |
| 02743     | TOTEM MECHANISM | 15x20  | sect.3  |          |                   | Х       |                     | 10                 |
| 02744     | TOTEM MECHANISM | 14x18  | sect.4  |          |                   | Х       |                     | 10                 |
| 02745     | TOTEM MECHANISM | 15x18  | sect.5  |          |                   | Х       |                     | 10                 |