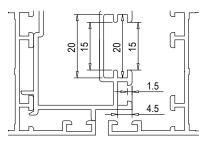

 $\bullet$  Connecting block and "Z" blocks made of polyamide

Sect. 2 - Groove 14x19

Sect. 3 - Groove 15x20

Sect. 4 - Groove 14x18

Sect. 5 - Groove 15x18

| Item code | Description     | Groove | Drawing | Base Raw | Anodis ed<br>Elox | Painted | Trend/Gold<br>Brass | Pieces per<br>pack |
|-----------|-----------------|--------|---------|----------|-------------------|---------|---------------------|--------------------|
| 02742     | TOTEM MECHANISM | 14x19  | sect.2  |          |                   | Х       |                     | 10                 |
| 02743     | TOTEM MECHANISM | 15x20  | sect.3  |          |                   | Х       |                     | 10                 |
| 02744     | TOTEM MECHANISM | 14x18  | sect.4  |          |                   | Х       |                     | 10                 |
| 02745     | TOTEM MECHANISM | 15x18  | sect.5  |          |                   | Х       |                     | 10                 |