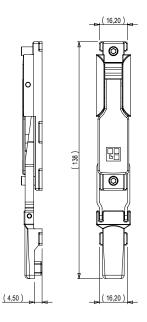

#### **Technical Features**

Reversible mechanism suitable for application on doors for frequent use, to be applied in a channel both at the top and at the bottom of the door. Can be combined with the corresponding terminals using the connecting block

supplied with the mechanism or with the specific rod in the series, cut to the desired size for the bolt extension.

Fixing to the profile with the pre-assembled fixing grub screws, without any machining on the profile.

### Materials

• Operating base and element for connecting to the bolt tip made of zamak

• Zamak operating lever with polished chrome (high corrosion resistance)

• Spring, connecting brackets, pins and fixing grub screws made of stainless steel