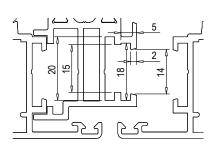

 $\bullet$  Connecting block and "Z" blocks made of polyamide

Sect. 2 - Groove 14x19

Sect. 3 - Groove 15x20

Sect. 4 - Groove 14x18

Sect. 5 - Groove 15x18

| Item code | Description     | Groove | Drawing | Base Raw | Anodis ed<br>Elox | Painted | Trend/Gold<br>Brass | Pieces per<br>pack |
|-----------|-----------------|--------|---------|----------|-------------------|---------|---------------------|--------------------|
| 02742     | TOTEM MECHANISM | 14x19  | sect.2  |          |                   | Х       |                     | 10                 |
| 02743     | TOTEM MECHANISM | 15x20  | sect.3  |          |                   | Х       |                     | 10                 |
| 02744     | TOTEM MECHANISM | 14x18  | sect.4  |          |                   | Х       |                     | 10                 |
| 02745     | TOTEM MECHANISM | 15x18  | sect.5  |          |                   | Х       |                     | 10                 |