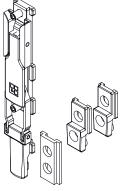

### Functions

Zamak lever mechanism to be combined with Giesse fastening mechanism terminals.

#### **Technical Features**

Reversible mechanism suitable for application on doors for frequent use, to be applied in a channel both at the top and at the bottom of the door. Can be combined with the corresponding terminals using the connecting block

supplied with the mechanism or with the specific rod in the series, cut to the desired size for the bolt extension.

Fixing to the profile with the pre-assembled fixing grub screws, without any machining on the profile.

### Materials

• Operating base and element for connecting to the bolt tip made of zamak

• Zamak operating lever with polished chrome (high corrosion resistance)

• Spring, connecting brackets, pins and fixing grub screws made of stainless steel

 $\bullet$  Connecting block and "Z" blocks made of polyamide

Sect. 2 - Groove 14x19

Sect. 3 - Groove 15x20

Sect. 4 - Groove 14x18

Sect. 5 - Groove 15x18

| Item code | Description     | Groove | Drawing | Base Raw | Anodis ed<br>Elox | Painted | Trend/Gold<br>Brass | Pieces per<br>pack |
|-----------|-----------------|--------|---------|----------|-------------------|---------|---------------------|--------------------|
| 02742     | TOTEM MECHANISM | 14x19  | sect.2  |          |                   | Х       |                     | 10                 |
| 02743     | TOTEM MECHANISM | 15x20  | sect.3  |          |                   | Х       |                     | 10                 |
| 02744     | TOTEM MECHANISM | 14x18  | sect.4  |          |                   | Х       |                     | 10                 |
| 02745     | TOTEM MECHANISM | 15x18  | sect.5  |          |                   | Х       |                     | 10                 |