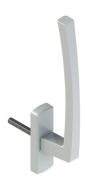

## **Technical features**

Long window handle for lift and slide window with ASIA style to construct sashes up to 150 kg.
7/10 mm square pin.
43 mm fixing C/C distance.
Available in single version without key.
Compatible with driving rods with 25 mm backset.

## **Materials**

Aluminium handle and cover Zamak case Rotor made of zinc-plated steel Trim ring made of acetal resin Square pin in zinc plated steel Fixing screws, zinc-coated steel

ASIA window handle L240 -I43

Recess handle

ASIA window handle dimensions L240 -143

Recess handle dimensions

| Item code | Description                           | C/C distance (I) | Handle length (L) | Compatible with drive gear | Base Raw | Anodised<br>Elox | Painted | Trend/Gold<br>Brass | Pieces per<br>pack |
|-----------|---------------------------------------|------------------|-------------------|----------------------------|----------|------------------|---------|---------------------|--------------------|
| 0243201   | ASIA WINDOW HANDLE L240-143<br>GS3000 | 43 mm            | 240 mm            | E =25 mm                   | Χ        | Х                | Х       | Х                   | 1                  |
| 02764     | EXTERNAL RECESS PULL HANDLE           | 43 mm            | -                 | E = 25mm                   | Χ        |                  | Х       | Х                   | 8                  |