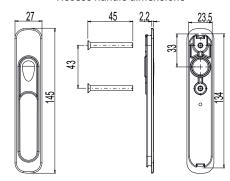

## **Materials**

Aluminium handle and cover Zamak case Rotor made of zinc-plated steel Trim ring made of acetal resin Square pin in zinc plated steel Fixing screws, zinc-coated steel

ASIA window handle L240 -I43

Recess handle

ASIA window handle dimensions L240 -143

Recess handle dimensions

| Item code | Description                           | C/C distance (I) | Handle length (L) | Compatible with drive gear | Base Raw | Anodised<br>Elox | Painted | Trend/Gold<br>Brass | Pieces per<br>pack |
|-----------|---------------------------------------|------------------|-------------------|----------------------------|----------|------------------|---------|---------------------|--------------------|
| 0243201   | ASIA WINDOW HANDLE L240-143<br>GS3000 | 43 mm            | 240 mm            | E =25 mm                   | Χ        | Х                | Х       | Х                   | 1                  |
| 02764     | EXTERNAL RECESS PULL HANDLE           | 43 mm            | -                 | E = 25mm                   | Χ        |                  | Х       | Х                   | 8                  |