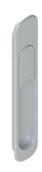

Can be combined with recess handle with 43 mm C/C distance.

Recess handle

ASIA window handle dimensions L240 -143

Recess handle dimensions

| Item code | Description                           | C/C distance (I) | Handle length (L) | Compatible with drive gear | Base Raw | Anodised<br>Elox | Painted | Trend/Gold<br>Brass | Pieces per<br>pack |
|-----------|---------------------------------------|------------------|-------------------|----------------------------|----------|------------------|---------|---------------------|--------------------|
| 0243201   | ASIA WINDOW HANDLE L240-143<br>GS3000 | 43 mm            | 240 mm            | E =25 mm                   | Χ        | Х                | Х       | Х                   | 1                  |
| 02764     | EXTERNAL RECESS PULL HANDLE           | 43 mm            | -                 | E = 25mm                   | Χ        |                  | Х       | Х                   | 8                  |