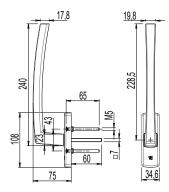

Recess handle

ASIA window handle dimensions L240 -143

Recess handle dimensions

| Item code | Description                           | C/C distance (I) | Handle length (L) | Compatible with drive gear | Base Raw | Anodised<br>Elox | Painted | Trend/Gold<br>Brass | Pieces per<br>pack |
|-----------|---------------------------------------|------------------|-------------------|----------------------------|----------|------------------|---------|---------------------|--------------------|
| 0243201   | ASIA WINDOW HANDLE L240-143<br>GS3000 | 43 mm            | 240 mm            | E =25 mm                   | Χ        | Х                | Х       | Х                   | 1                  |
| 02764     | EXTERNAL RECESS PULL HANDLE           | 43 mm            | -                 | E = 25mm                   | Χ        |                  | Х       | Х                   | 8                  |