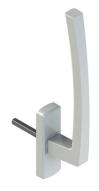

## **Technical features**

Long window handle for lift and slide window with ASIA style to construct sashes up to 150 kg.
7/10 mm square pin.
43 mm fixing C/C distance.
Available in single version without key.
Compatible with driving rods with 25 mm backset.

## **Materials**

Aluminium handle and cover Zamak case Rotor made of zinc-plated steel Trim ring made of acetal resin Square pin in zinc plated steel Fixing screws, zinc-coated steel

ASIA window handle L240 -I43

Recess handle

ASIA window handle dimensions L240 -143

Recess handle dimensions

| Item code | Description                           | C/C distance (I) | Handle length (L) | Compatible with drive gear | Base Raw | Anodised<br>Elox | Painted | Trend/Gold<br>Brass | Pieces per<br>pack |
|-----------|---------------------------------------|------------------|-------------------|----------------------------|----------|------------------|---------|---------------------|--------------------|
| 0243201   | ASIA WINDOW HANDLE L240-143<br>GS3000 | 43 mm            | 240 mm            | E =25 mm                   | Χ        | Х                | Х       | Х                   | 1                  |
| 02764     | EXTERNAL RECESS PULL HANDLE           | 43 mm            | -                 | E = 25mm                   | Χ        |                  | Х       | Х                   | 8                  |