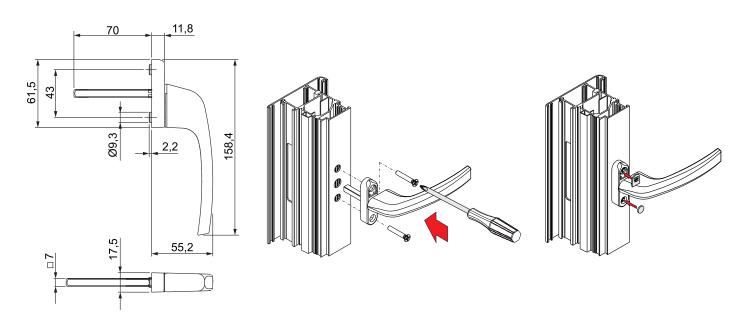

## **Technical Features**

The Bas window handle is naturally applied on outward opening casements that require a particularly short width of the plate of the window handle. As a matter of fact, on this product the plate is just 17.5 mm.

The square pin with a length of 70 mm enables fitting the product on outward opening casements where the mechanism is far away from the window handle (on the inside).

(on the inside).
The c/c distance for fixing the product to the hardware is 43 mm, used on most hardware with a rotor for 7 mm square pins.