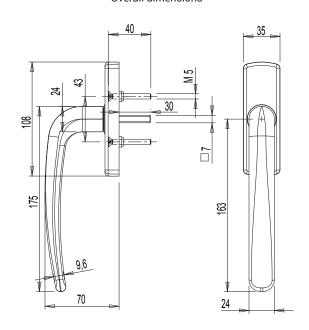

| Х         | -                | -                | -                | Х        | Х                | Х       | Х                   | 5                  |





## **PRIMA WINDOW HANDLE**

### **Functions**

Window handle for manually operated GS1000 tilt-and-slide system.

Online data sheet



### **Technical features**

Long window handle for manually operated tilt-and-slide system, ML and HL version.

10/7 mm square pin. Fixing C/C distance 43 mm.

Operation with notches at 0°-90°-180°. Can be combined with the tilt-and-slide mechanisms.

### Materials

Aluminium handle and cover Zamak case Rotor made of zinc-plated steel Trim ring made of acetal resin Square pin 10/7 mm made of zinc-plated steel Self-forming screw for fixing to the rotor made of zinc-plated steel

# Overall dimensions



### Operating scheme

Fixing screws, zinc-coated steel



| Item code | Description                        | C/C distance<br>(I) | Handle length<br>(L) | Compatible with mechanisms | GS1000-ML | GS1000-HL | GS1000-<br>HD100 | GS1000-<br>HD160 | GS1000-<br>HD200 | Base Raw | Anodised<br>Elox | Painted | Trend/Gold<br>Brass | Pieces per<br>pack |
|-----------|------------------------------------|---------------------|----------------------|----------------------------|-----------|-----------|------------------|------------------|------------------|----------|------------------|---------|---------------------|--------------------|
| 0243501   | PRIMA WINDOW HANDLE L175<br>GS1000 | 43 mm               | 175 mm               | 09751-<br>09752-<br>01062  | Х         | X         | -