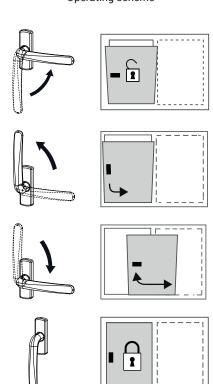

### Operating scheme

| Item code | Description                        | C/C distance<br>(I) | Handle length<br>(L) | Compatible with mechanisms | GS1000-ML | GS1000-HL | GS1000-<br>HD100 | GS1000-<br>HD160 | GS1000-<br>HD200 | Base Raw | Anodised<br>Elox | Painted | Trend/Gold<br>Brass | Pieces per<br>pack |
|-----------|------------------------------------|---------------------|----------------------|----------------------------|-----------|-----------|------------------|------------------|------------------|----------|------------------|---------|---------------------|--------------------|
|           | PRIMA WINDOW HANDLE L175<br>GS1000 | 43 mm               | 175 mm               | 09751-<br>09752-<br>01062  | Х         | Х         | -                | -                | -                | Х        | Х                | Х       | Х                   | 5                  |

### Operating scheme

Fixing screws, zinc-coated steel

| Item code | Description                        | C/C distance<br>(I) | Handle length<br>(L) | Compatible with mechanisms | GS1000-ML | GS1000-HL | GS1000-<br>HD100 | GS1000-<br>HD160 | GS1000-<br>HD200 | Base Raw | Anodised<br>Elox | Painted | Trend/Gold<br>Brass | Pieces per<br>pack |
|-----------|------------------------------------|---------------------|----------------------|----------------------------|-----------|-----------|------------------|------------------|------------------|----------|------------------|---------|---------------------|--------------------|
| 0243501   | PRIMA WINDOW HANDLE L175<br>GS1000 | 43 mm               | 175 mm               | 09751-<br>09752-<br>01062  | Х         | X         | -                | -                | -                | Χ        | Х                | Х       | Х                   | 5                  |