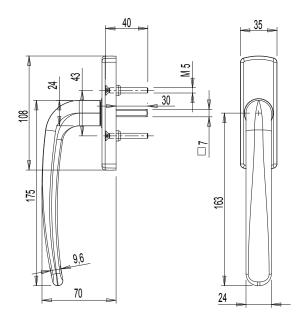

#### Overall dimensions

### **Technical features**

Long window handle for manually operated tilt-and-slide system, ML and HL version.

10/7 mm square pin. Fixing C/C distance 43 mm.

Operation with notches at 0°-90°-180°. Can be combined with the tilt-and-slide mechanisms.

# Overall dimensions