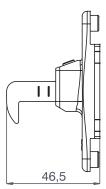

## Materials

Housing in Zamak Mounting grubscrew and nib in stainless steel

A=Nib (03345) B=Nib carrier (03340)

Dimensions

A = One-way cover cremone or other compatible model

| Item code | Description        | Note | Base Raw | Anodised<br>Elox | Painted | Trend/Gold<br>Brass | Pieces per<br>pack |
|-----------|--------------------|------|----------|------------------|---------|---------------------|--------------------|
| 0334001   | MISMO NIB HOLDER   |      | X        |                  |         |                     | 50                 |
| 03345     | MISMO STRAIGHT NIB | 2 mm | X        |                  |         |                     | 50                 |