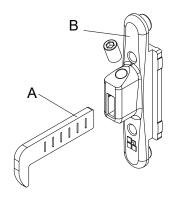

### **Functions**

The Mismo fastening element is composed of a nib carrier on which is housed the nib that, engaging in the corresponding counterplate, makes a locking point.

Online data sheet

### **Technical Features**

The nib is secured in the nib-holder with the grub screw. In the Mismo multilock the number of fastening components can be varied according to the desired grade of security of the casement. The nib-holders are interconnected with a rod 15/20 with an 8 mm diameter

## Materials

Housing in Zamak Mounting grubscrew and nib in stainless steel

A=Nib (03345) B=Nib carrier (03340)

Dimensions

A = One-way cover cremone or other compatible model

| Item code | Description        | Note | Base Raw | Anodised<br>Elox | Painted | Trend/Gold<br>Brass | Pieces per<br>pack |
|-----------|--------------------|------|----------|------------------|---------|---------------------|--------------------|
| 0334001   | MISMO NIB HOLDER   |      | X        |                  |         |                     | 50                 |
| 03345     | MISMO STRAIGHT NIB | 2 mm | X        |                  |         |                     | 50                 |