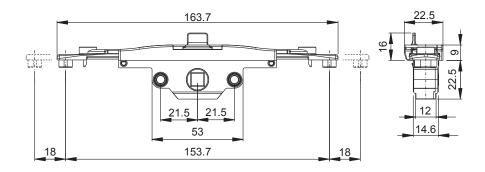

## **Materials**

Rack, case, incorrect movement safety device slide, cover, mechanism and gear in die-cast zamak

Shims in black polyamide

Screws and spring of zinc-nickel plated steel

| Item code | Description                               | Range [mm] | PROFILE CROSS<br>- SECTION | GS1000-ML | GS1000-HL | GS1000-HD 100 | GS1000-HD 160 | GS1000-HD 200 | Base Raw | Anodised<br>Elox | Painted | Trend/Gold<br>Brass | Pieces per<br>pack |
|-----------|-------------------------------------------|------------|----------------------------|-----------|-----------|---------------|---------------|---------------|----------|------------------|---------|---------------------|--------------------|
| 09751     | MECH. LH WINDOW HANDLE<br>GS1000-ML/HL CE | -          | -                          | Х         | Х         | -             | -             | -             | Χ        |                  |         |                     | 1                  |
| 09752     | MECH. RH WINDOW HANDLE<br>GS1000-ML/HL CE | -          | -                          | Х         | Х         | -             | -             | -             | Χ        |                  |         |                     | 1                  |