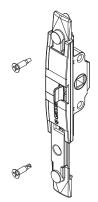

## **Technical features**

Available in right and left versions, the mechanism must match the specific hardware set for the window handle (art. 09783).

The mechanism can be combined with all the window handles made by GIESSE, both of aluminium and brass (with 7 mm square pin).

The shim supplied, to be positioned inside the profile, between the mechanism and the window handle, enables perfect alignment of the parts.

The mechanism has an incorrect movement safety device integral with the mechanism and fixed pawls, already prepared for any additional locking points.

## **Materials**

Rack, case, incorrect movement safety device slide, cover, mechanism and gear in die-cast zamak

Shims in black polyamide

Screws and spring of zinc-nickel plated steel

| Item code | Description                               | Range [mm] | PROFILE CROSS<br>- SECTION | GS1000-ML | GS1000-HL | GS1000-HD 100 | GS1000-HD 160 | GS1000-HD 200 | Base Raw | Anodised<br>Elox | Painted | Trend/Gold<br>Brass | Pieces per<br>pack |
|-----------|-------------------------------------------|------------|----------------------------|-----------|-----------|---------------|---------------|---------------|----------|------------------|---------|---------------------|--------------------|
| 09751     | MECH. LH WINDOW HANDLE<br>GS1000-ML/HL CE | -          | -                          | Х         | Х         | -             | -             | -             | Χ        |                  |         |                     | 1                  |
| 09752     | MECH. RH WINDOW HANDLE<br>GS1000-ML/HL CE | -          | -                          | Х         | Х         | -             | -             | -             | Χ        |                  |         |                     | 1                  |