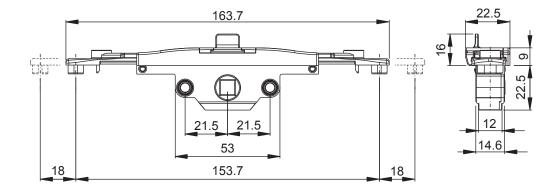

## **Technical features**

Available in right and left versions, the mechanism must match the specific hardware set for the window handle (art. 09783).

The mechanism can be combined with all the window handles made by GIESSE, both of aluminium and brass (with 7 mm square pin).

The shim supplied, to be positioned inside the profile, between the mechanism and the window handle, enables perfect alignment of the parts.

The mechanism has an incorrect movement safety device integral with the mechanism and fixed pawls, already prepared for any additional locking points.