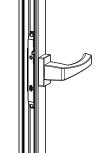

## **Technical Features**

Same window handle for both Sash and Tilt-and-Turn. Used in combination with NP SUPRA Hardware. It is locked to the profile by screwing the 2 special screws, pre-assembled on the window handle body, into the fixing plate provided in the mechanism.

There is no need for any milling on the sash tubular profile, it only requires straightforward machining on the profile wall (3 holes Ø6.2 mm), so there is a specific punch.