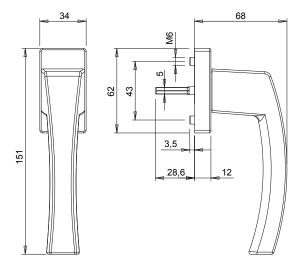

## **Technical Features**

Same window handle for both Sash and Tilt-and-Turn. Used in combination with NP SUPRA Hardware. It is locked to the profile by screwing the 2 special screws, pre-assembled on the window handle body, into the fixing plate provided in the mechanism.