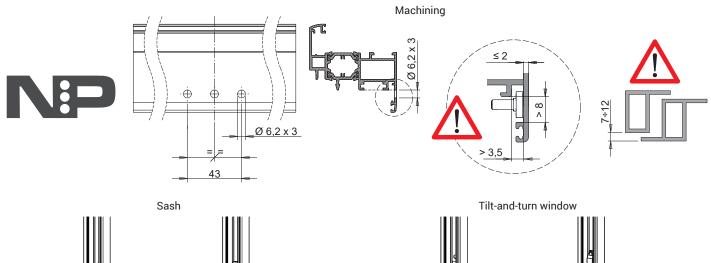

There is no need for any milling on the sash tubular profile, it only requires straightforward machining on the profile wall (3 holes Ø6.2 mm), so there is a specific punch.