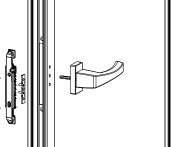

## **Technical Features**

Same window handle for both Sash and Tilt-and-Turn. Used in combination with NP SUPRA Hardware. It is locked to the profile by screwing the 2 special screws, pre-assembled on the window handle body, into the fixing plate provided in the mechanism.

There is no need for any milling on the sash tubular profile, it only requires straightforward machining on the profile wall (3 holes Ø6.2 mm), so there is a specific punch.