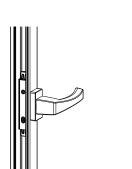

## **Technical Features**

Same window handle for both Sash and Tilt-and-Turn. Used in combination with NP SUPRA Hardware. It is locked to the profile by screwing the 2 special screws, pre-assembled on the window handle body, into the fixing plate provided in the mechanism.

There is no need for any milling on the sash tubular profile, it only requires straightforward machining on the profile wall (3 holes Ø6.2 mm), so there is a specific punch.