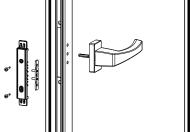

## **Technical Features**

Same window handle for both Sash and Tilt-and-Turn. Used in combination with NP SUPRA Hardware. It is locked to the profile by screwing the 2 special screws, pre-assembled on the window handle body, into the fixing plate provided in the mechanism.