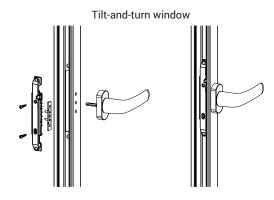

## **Functions**

Reversible window handle for operating Sash and Tilt-and-Turn NP SUPRA window handles.

Online data sheet

## **Technical Features**

Same window handle for both Sash and Tilt-and-Turn.

Used in combination with NP SUPRA Hardware.

It is locked to the profile by screwing the 2 special screws, pre-assembled on the window handle body, into the fixing plate provided in the mechanism. There is no need for any milling on the sash tubular profile, it only requires straightforward machining on the profile wall (3 holes Ø6.2 mm), so there is a specific punch.