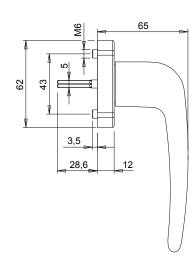

## **Technical Features**

Same window handle for both Sash and Tilt-and-Turn.

Used in combination with NP SUPRA Hardware.

It is locked to the profile by screwing the 2 special screws, pre-assembled on the window handle body, into the fixing plate provided in the mechanism. There is no need for any milling on the sash tubular profile, it only requires straightforward machining on the profile wall (3 holes Ø6.2 mm), so there is a specific punch.

## **Materials**

Handle in die-cast aluminium.

Internal components made of GS SILVER PLUS zamak, zinc plated steel and black polyamide.

Zinc plated steel fixing screws.

Die-cast zamak cover.

| Item code | Description              | PROFILE CROSS - SECTION                          | Туре                 | Base Raw | Anodised<br>Elox | Painted | Trend/Gold<br>Brass | Pieces per<br>pack |
|-----------|--------------------------|--------------------------------------------------|----------------------|----------|------------------|---------|---------------------|--------------------|
| 03962     | NP - PRIMA WINDOW HANDLE | C001-C002-C003-C005-C006-<br>C013-C014-C015-C017 | Sash - Tilt-and-Turn | X        |                  | Х       |                     | 10                 |