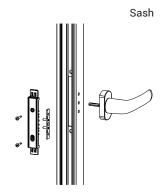

## **Functions**

Reversible window handle for operating Sash and Tilt-and-Turn NP SUPRA window handles.

Online data sheet

## **Technical Features**

Same window handle for both Sash and Tilt-and-Turn.

Used in combination with NP SUPRA Hardware.

It is locked to the profile by screwing the 2 special screws, pre-assembled on the window handle body, into the fixing plate provided in the mechanism. There is no need for any milling on the sash tubular profile, it only requires straightforward machining on the profile wall (3 holes Ø6.2 mm), so there is a specific punch.