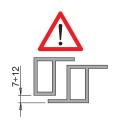

## **Technical Features**

Same window handle for both Sash and Tilt-and-Turn.

Used in combination with NP SUPRA Hardware.

It is locked to the profile by screwing the 2 special screws, pre-assembled on the window handle body, into the fixing plate provided in the mechanism. There is no need for any milling on the sash tubular profile, it only requires straightforward machining on the profile wall (3 holes Ø6.2 mm), so there is a specific punch.