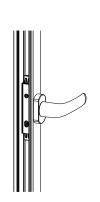

## **Functions**

Reversible window handle for operating Sash and Tilt-and-Turn NP SUPRA window handles.

Online data sheet

## **Technical Features**

Same window handle for both Sash and Tilt-and-Turn.

Used in combination with NP SUPRA Hardware.

It is locked to the profile by screwing the 2 special screws, pre-assembled on the window handle body, into the fixing plate provided in the mechanism. There is no need for any milling on the sash tubular profile, it only requires straightforward machining on the profile wall (3 holes Ø6.2 mm), so there is a specific punch.