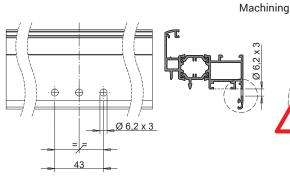

## **Technical Features**

Same window handle for both Sash and Tilt-and-Turn.

Used in combination with NP SUPRA Hardware.

It is locked to the profile by screwing the 2 special screws, pre-assembled on the window handle body, into the fixing plate provided in the mechanism. There is no need for any milling on the sash tubular profile, it only requires straightforward machining on the profile wall (3 holes Ø6.2 mm), so there is a specific punch.