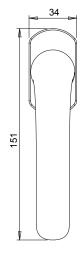

## **Materials**

Handle in die-cast aluminium.

Internal components made of GS SILVER PLUS zamak, zinc plated steel and black polyamide.

Zinc plated steel fixing screws.

Die-cast zamak cover.

| Item code | Description              | PROFILE CROSS - SECTION                          | Туре                 | Base Raw | Anodised<br>Elox | Painted | Trend/Gold<br>Brass | Pieces per<br>pack |
|-----------|--------------------------|--------------------------------------------------|----------------------|----------|------------------|---------|---------------------|--------------------|
| 03962     | NP - PRIMA WINDOW HANDLE | C001-C002-C003-C005-C006-<br>C013-C014-C015-C017 | Sash - Tilt-and-Turn | X        |                  | Х       |                     | 10                 |