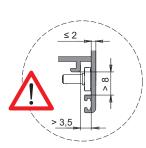

## **Technical Features**

Same window handle for both Sash and Tilt-and-Turn.

Used in combination with NP SUPRA Hardware.

It is locked to the profile by screwing the 2 special screws, pre-assembled on the window handle body, into the fixing plate provided in the mechanism. There is no need for any milling on the sash tubular profile, it only requires straightforward machining on the profile wall (3 holes Ø6.2 mm), so there is a specific punch.