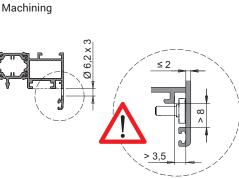

## **Technical Features**

Used in combination with the NP SUPRA window handle (5 mm hexagon). It is locked to the profile with the 2 self-tapping screws supplied. There is no need for any milling on the sash tubular profile, it only requires straightforward machining on the profile wall (3 holes Ø6.2 mm). The mechanism is two-way.