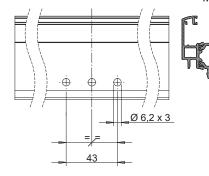

## **Technical Features**

Used in combination with the NP SUPRA window handle (5 mm hexagon). It is locked to the profile with the 2 self-tapping screws supplied. There is no need for any milling on the sash tubular profile, it only requires straightforward machining on the profile wall (3 holes Ø6.2 mm). The mechanism is two-way.