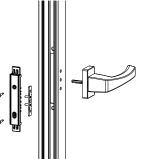

### Functions

Two-way window handle, can be operated with the NP SUPRA window handle, for operating Sash fastening window handles.

Online data sheet

## **Technical Features**

Used in combination with the NP SUPRA window handle (5 mm hexagon). It is locked to the profile with the 2 self-tapping screws supplied. There is no need for any milling on the sash tubular profile, it only requires straightforward machining on the profile wall (3 holes Ø6.2 mm). The mechanism is two-way.

#### Materials

Body, Drive Rod (top and bottom) made of zamak with GS SILVER PLUS finish. Pinion and screws 3.9 x 19 made of zinc plated steel. Stainless steel fixing plate.

rend/Gold Brass Pieces per pack Anodised Elox **Base Raw** Painted Description **PROFILE CROSS - SECTION** Operation Item code Type C001-C002-C003-C004-C005-C006-C013-C014-C015-C016-C017 NP - SASH MECHANISM Х 03954 10 Sash two-way