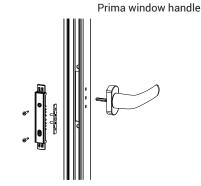

### Functions

Two-way window handle, can be operated with the NP SUPRA window handle, for operating Sash fastening window handles.

Online data sheet

## **Technical Features**

Used in combination with the NP SUPRA window handle (5 mm hexagon). It is locked to the profile with the 2 self-tapping screws supplied. There is no need for any milling on the sash tubular profile, it only requires straightforward machining on the profile wall (3 holes Ø6.2 mm). The mechanism is two-way.

#### Materials

Body, Drive Rod (top and bottom) made of zamak with GS SILVER PLUS finish. Pinion and screws 3.9 x 19 made of zinc plated steel. Stainless steel fixing plate.

rend/Gold Brass Pieces per pack Anodised Elox **Base Raw** Painted Description **PROFILE CROSS - SECTION** Operation Item code Type C001-C002-C003-C004-C005-C006-C013-C014-C015-C016-C017 NP - SASH MECHANISM Х 03954 10 Sash two-way