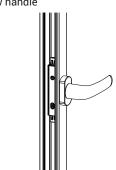

### Functions

Two-way window handle, can be operated with the NP SUPRA window handle, for operating Sash fastening window handles.

Online data sheet

## **Technical Features**

Used in combination with the NP SUPRA window handle (5 mm hexagon). It is locked to the profile with the 2 self-tapping screws supplied. There is no need for any milling on the sash tubular profile, it only requires straightforward machining on the profile wall (3 holes Ø6.2 mm). The mechanism is two-way.

#### Materials

Body, Drive Rod (top and bottom) made of zamak with GS SILVER PLUS finish. Pinion and screws 3.9 x 19 made of zinc plated steel. Stainless steel fixing plate.

rend/Gold Brass Pieces per pack Anodised Elox **Base Raw** Painted Description **PROFILE CROSS - SECTION** Operation Item code Type C001-C002-C003-C004-C005-C006-C013-C014-C015-C016-C017 NP - SASH MECHANISM Х 03954 10 Sash two-way