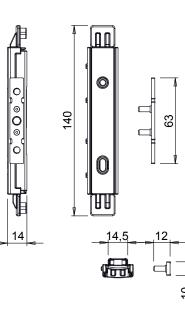

## **Technical Features**

Used in combination with the NP SUPRA window handle (5 mm hexagon). It is locked to the profile with the 2 self-tapping screws supplied. There is no need for any milling on the sash tubular profile, it only requires straightforward machining on the profile wall (3 holes Ø6.2 mm). The mechanism is two-way.

#### Materials

Body, Drive Rod (top and bottom) made of zamak with GS SILVER PLUS finish. Pinion and screws 3.9 x 19 made of zinc plated steel. Stainless steel fixing plate.

rend/Gold Brass Pieces per pack Anodised Elox **Base Raw** Painted Description **PROFILE CROSS - SECTION** Operation Item code Type C001-C002-C003-C004-C005-C006-C013-C014-C015-C016-C017 NP - SASH MECHANISM Х 03954 10 Sash two-way