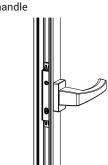

### Functions

Two-way window handle, can be operated with the NP SUPRA window handle, for operating Sash fastening window handles.

Online data sheet

## **Technical Features**

Used in combination with the NP SUPRA window handle (5 mm hexagon). It is locked to the profile with the 2 self-tapping screws supplied. There is no need for any milling on the sash tubular profile, it only requires straightforward machining on the profile wall (3 holes Ø6.2 mm). The mechanism is two-way.

#### Materials

Body, Drive Rod (top and bottom) made of zamak with GS SILVER PLUS finish. Pinion and screws 3.9 x 19 made of zinc plated steel. Stainless steel fixing plate.

rend/Gold Brass Pieces per pack Anodised Elox **Base Raw** Painted Description **PROFILE CROSS - SECTION** Operation Item code Type C001-C002-C003-C004-C005-C006-C013-C014-C015-C016-C017 NP - SASH MECHANISM Х 03954 10 Sash two-way