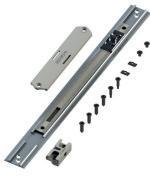

# Functions

350 mm (13 25/32") extension for use with an OS Operator mechanism to create a supplementary locking point.

Online data sheet

## **Technical Features**

Fixing to the frame profile is done with the self-tapping screws supplied and connecting to the mechanism is done with a connection element. The pawl on the extension can be adjusted.

### Materials

Polyamide joint Extension in extruded aluminium Adjustable pawl and striker in zamak Stainless steel screws, grub screws and fixing plates

Locking point adjustment

| Item code | Description           | Length | Can be combined with        | Base Raw | Anodis ed<br>Elox | Painted | Trend/Gold<br>Brass | Pieces per<br>pack |
|-----------|-----------------------|--------|-----------------------------|----------|-------------------|---------|---------------------|--------------------|
| 02070     | OS OPERATOR EXTENSION | 350 mm | 02000<br>02002 1<br>02002 2 | Х        |                   |         |                     | 10                 |