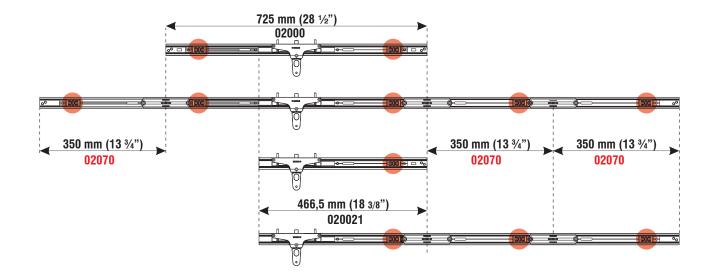

# Functions

350 mm (13 25/32") extension for use with an OS Operator mechanism to create a supplementary locking point.

Online data sheet

### Materials

Polyamide joint Extension in extruded aluminium Adjustable pawl and striker in zamak Stainless steel screws, grub screws and fixing plates

Locking point adjustment

| Item code | Description           | Length | Can be combined with        | Base Raw | Anodis ed<br>Elox | Painted | Trend/Gold<br>Brass | Pieces per<br>pack |
|-----------|-----------------------|--------|-----------------------------|----------|-------------------|---------|---------------------|--------------------|
| 02070     | OS OPERATOR EXTENSION | 350 mm | 02000<br>02002 1<br>02002 2 | Х        |                   |         |                     | 10                 |