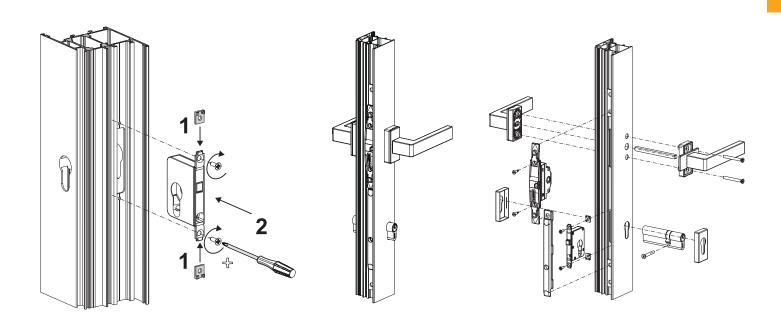

## **Technical Features**

The lock is reversible and can be combined with the 00945 movement (32 mm backset) and all traditional GIESSE and SUPRA 7 window handles. This lock can be fitted on both turn-only and tilt-and-turn sashes and thanks to the 32 mm backset allows the application of Giesse cylinders (European profile) and consequently the sash can also be locked from the outside.

## Materials

Lock body and movable component in die-cast zamak. Shims in black polyamide. Screws with Zi-Ni finish.

| Item code | Descriptions                  | Note | Base Raw | Anodised<br>Elox | Painted | Trend/Gold<br>Brass | Pieces per<br>pack |
|-----------|-------------------------------|------|----------|------------------|---------|---------------------|--------------------|
| 00946     | LOCK FOR TILT-AND-TURN WINDOW |      | Х        |                  |         |                     | 5                  |