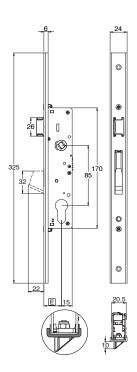

#### **Technical Features**

Bolt operated with the cylinder and by operating the push-bar of the panic exit device from the inside (EMERGENCY function).

Spring latch operated with the cylinder and with the 8 mm handle spindle (from the outside).

Cylinder handle C/C distance 85 mm.

Bolt with thickness of 10 mm and minimum protrusion of 24 mm.

Spring latch with 10 mm protrusion.

Flat front plate 24x3 mm.

#### **U-front**

| Item code | Description                      | Backset E [mm] | Front width [mm] | Front type | Compatible counter-<br>plates                       | Base Raw | Anodised<br>Elox | Painted | Trend/Gold<br>Brass | Pieces per<br>pack |
|-----------|----------------------------------|----------------|------------------|------------|-----------------------------------------------------|----------|------------------|---------|---------------------|--------------------|
| 07660     | CENTRAL LOCK FOR EMERGENCY EXITS | 30             | 24               | U-SHAPED   | 07691 - 07694 -<br>07695                            | Х        |                  |         |                     | 1                  |
| 07661     | CENTRAL LOCK FOR EMERGENCY EXITS | 35             | 24               | U-SHAPED   | 07691 - 07694 -<br>07695                            | Х        |                  |         |                     | 1                  |
| 07662     | CENTRAL LOCK FOR EMERGENCY EXITS | 30             | 24               | PLATE      | 07690 - 07691<br>- 07692 - 07693 -<br>07694 - 07695 | Х        |                  |         |                     | 1                  |
| 07663     | CENTRAL LOCK FOR EMERGENCY EXITS | 35             | 24               | PLATE      | 07690 - 07691<br>- 07692 - 07693 -<br>07694 - 07695 | Х        |                  |         |                     | 1                  |