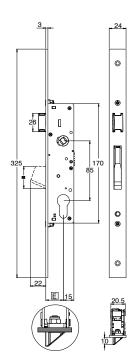

#### **Technical Features**

Bolt operated with the cylinder and by operating the push-bar of the panic exit device from the inside (EMERGENCY function).

Spring latch operated with the cylinder and with the 8 mm handle spindle (from the outside).

Cylinder handle C/C distance 85 mm.

Bolt with thickness of 10 mm and minimum protrusion of 24 mm.

Spring latch with 10 mm protrusion.

Flat front plate 24x3 mm.

## Flat front