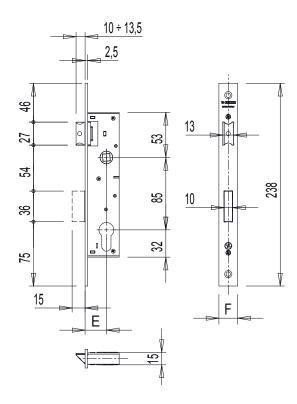

## **Technical Features**

Lock compatible with European profile cylinders, has a dead bolt and a reversible spring latch (RH or LH).

Bolts operated with the cylinder.
Spring latch operated with the cylinder and with the 8 mm handle spindle. Cylinder handle C/C distance 85 mm.

Dead bolt with thickness of 10 mm and protrusion of 15 mm.

10 to 13,5 mm adjustable spring latch.

| Item code | Description                | Backset E [mm] | Front width F [mm] | Compatible counterplates | Base Raw | Anodised<br>Elox | Painted | Trend/Gold<br>Brass | Pieces per<br>pack |
|-----------|----------------------------|----------------|--------------------|--------------------------|----------|------------------|---------|---------------------|--------------------|
| 0763001   | CENTRAL LOCK FRONT E.25 mm | 25             | 22                 | 0465801                  | Χ        |                  |         |                     | 1                  |
| 0763101   | CENTRAL LOCK FRONT E.30 mm | 30             | 22                 | 0465801                  | Χ        |                  |         |                     | 1                  |
| 0763201   | CENTRAL LOCK FRONT E.35 mm | 35             | 22                 | 0465801                  | Χ        |                  |         |                     | 1                  |