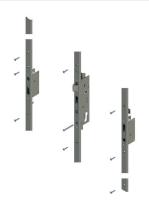

## **Functions**

Multipoint lock with central lock and additional locks, available with flat front and "U" shaped front, equipped with spring latch and pivoting bolts for emergency exits.

Online data sheet

## **Technical Features**

Bolts operated with the cylinder and by operating the push-bar of the panic exit device from the inside (EMERGENCY function).

Spring latch operated with the cylinder and with the 8 mm handle spindle (from the outside).

Cylinder handle C/C distance 85 mm.

Bolts with thickness of 10 mm and minimum protrusion of 24 mm.

Spring latch with 10 mm protrusion.

Front plate 24x3 mm.

Available with U front and Flat front

Lock cover plates and case plate in zinc plated steel Front in stainless steel Spring latch and bolts in nickel-plated steel Zinc plated steel cylinder fixing screw Lock fixing screws in stainless steel