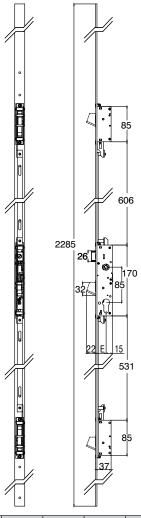

## **Technical Features**

Bolts operated with the cylinder and by operating the push-bar of the panic exit device from the inside (EMERGENCY function).

Spring latch operated with the cylinder and with the 8 mm handle spindle (from the outside).

Cylinder handle C/C distance 85 mm.

Bolts with thickness of 10 mm and minimum protrusion of 24 mm.

Spring latch with 10 mm protrusion.

Front plate 24x3 mm.

Available with U front and Flat front

Lock cover plates and case plate in zinc plated steel Front in stainless steel Spring latch and bolts in nickel-plated steel Zinc plated steel cylinder fixing screw Lock fixing screws in stainless steel

| Item code | Description                              | Backset E [mm] | Front width [mm] | Front type | Compatible counter-<br>plates                      | Base Raw | Anodised<br>Elox | Painted | Trend/Gold<br>Brass | Pieces per<br>pack |
|-----------|------------------------------------------|----------------|------------------|------------|----------------------------------------------------|----------|------------------|---------|---------------------|--------------------|
| 07650     | MULTIPOINT LOCK FOR EMERGEN-<br>CY EXITS | 25             | 24               | U-SHAPED   | 07701 - 07704 -<br>07705                           | Х        |                  |         |                     | 1                  |
| 07653     | MULTIPOINT LOCK FOR EMERGEN-<br>CY EXITS | 25             | 24               | PLATE      | 07700 - 07701<br>- 07702 - 07703 -<br>07704 -07705 | Х        |                  |         |                     | 1                  |
| 07664     | MULTIPOINT LOCK FOR EMERGEN-<br>CY EXITS | 30             | 24               | U-SHAPED   | 07701 - 07704 -<br>07705                           | Х        |                  |         |                     | 1                  |
| 07665     | MULTIPOINT LOCK FOR EMERGEN-<br>CY EXITS | 35             | 24               | U-SHAPED   | 07701 - 07704 -<br>07705                           | Х        |                  |         |                     | 1                  |
| 07666     | MULTIPOINT LOCK FOR EMERGEN-<br>CY EXITS | 30             | 24               | PLATE      | 07700 - 07701<br>- 07702 - 07703 -<br>07704 -07705 | Х        |                  |         |                     | 1                  |
| 07667     | MULTIPOINT LOCK FOR EMERGEN-<br>CY EXITS | 35             | 24               | PLATE      | 07700 - 07701<br>- 07702 - 07703 -<br>07704 -07705 | Х        |                  |         |                     | 1                  |