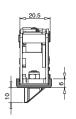

Cylinder handle C/C distance 85 mm.

Bolts with thickness of 10 mm and minimum protrusion of 24 mm.

Spring latch with 10 mm protrusion.

Front plate 24x3 mm.

Available with U front and Flat front

Lock cover plates and case plate in zinc plated steel Front in stainless steel Spring latch and bolts in nickel-plated steel Zinc plated steel cylinder fixing screw Lock fixing screws in stainless steel