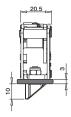

Cylinder handle C/C distance 85 mm.

Bolts with thickness of 10 mm and minimum protrusion of 24 mm.

Spring latch with 10 mm protrusion.

Front plate 24x3 mm.

Available with U front and Flat front

Lock cover plates and case plate in zinc plated steel Front in stainless steel Spring latch and bolts in nickel-plated steel Zinc plated steel cylinder fixing screw Lock fixing screws in stainless steel