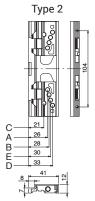

# **UNICA SYSTEM**

Machining type 1 Machining type 2 10 5 10 . ک 46 46 29 62 9 Ś ŝ 6 σ 46. 46. 5 10 5 10

I 6 

Machining type 3

Type 1 00 104 ÷ A <u>15.8</u> D <u>18.6</u> C <u>21.4</u> B 23.9 E\_\_\_\_\_ 위 35.5 6 09