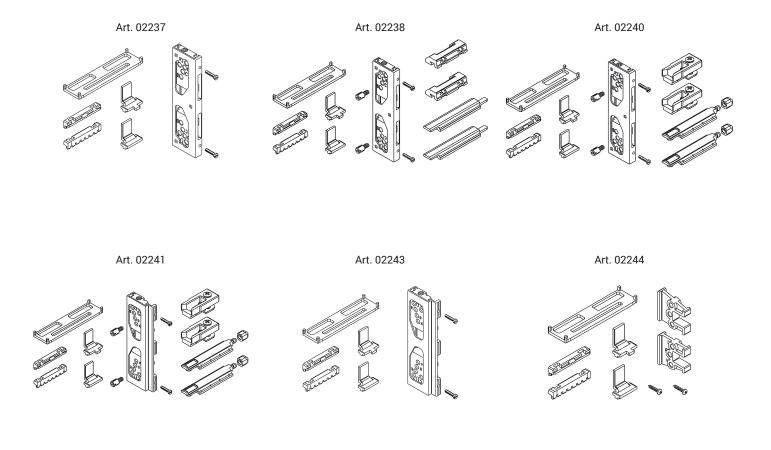

Trend/Gold Brass Pieces per pack Anodised Elox Raw Painted Can be combined with Item code Description Туре Machinings Operation Pull handle 0° Pull handle 90° Base 01063 - 01150N - 01151N -KIT FOR OUTWARD OPENING UNICA SYSTEM Outward 02237 1 Х 50 Two-way closed open Opening 01126 01063 - 01150N - 01151N -01126 KIT FOR OUTWARD OPENING Outward 02240 1 Х 50 Two-way closed open UNICA SYSTEM Opening 01063 - 01150N - 01151N -KIT FOR OUTWARD OPENING UNICA SYSTEM Outward 02241 2 Х 50 Two-way closed open Opening 01126 01063 - 01150N KIT FOR OUTWARD OPENING Outward - 01151N -01126 2 02243 Two-way closed Х 50 open UNICA SYSTEM Opening 01063 - 01150N KIT FOR OUTWARD OPENING UNICA SYSTEM Outward Opening 02245 01151N -Two-way closed Х 20 open 01126 01063 - 01150N - 01151N -KIT FOR OUTWARD OPENING Outward Х 20 02246 closed open Two-way UNICA SYSTEM Opening 01126