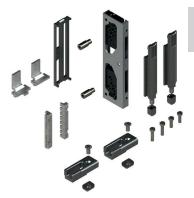

#### **Technical Features**

Using this kit allows you to convert the UNICA cremone mechanism into a cremone for outward opening casements.

Composed of the elements inside the Cremone (rack, sliders and plate) to be assembled easily by hand, all completed by the Outward Opening mechanism and in some cases by the fastening mechanisms (strikers and terminals).

### Materials

Black polyamide plate Sliders and racks in zinc plated zamak Zinc plated steel screws Mechanism in extruded aluminium Connecting block in black polyamide