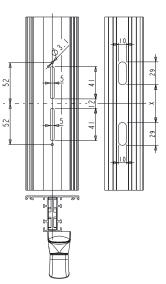

# **UNICA SYSTEM**

Machining type 1 Machining type 2 10 5 10 . ک 46 46 29 62 9 Ś ŝ 6 σ 46. 46. 5 10 5 10

I 6 

Machining type 3

Type 1 00 104 ÷ A <u>15.8</u> D <u>18.6</u> C <u>21.4</u> B 23.9 E\_\_\_\_\_ 위 35.5 6 09