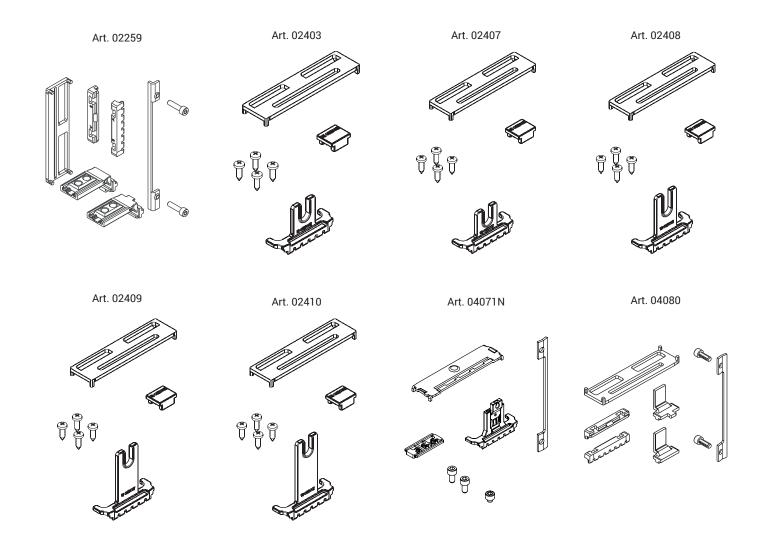

# UNICA SYSTEM

| Item code | Description                                    | PROFILE CROSS - SECTION                                                                                                                                   | Туре                    | Can be combined<br>with                                            | Operation | Pull handle 0° | Pull handle<br>90° | Pull handle<br>180°    | Base Raw | Anodised<br>Elox | Painted | Trend/Gold<br>Brass | Pieces per<br>pack |
|-----------|------------------------------------------------|-----------------------------------------------------------------------------------------------------------------------------------------------------------|-------------------------|--------------------------------------------------------------------|-----------|----------------|--------------------|------------------------|----------|------------------|---------|---------------------|--------------------|
| 02259     | APEX KIT FOR UNICA<br>CREMONE                  | -                                                                                                                                                         | Outward<br>Opening      | 01063 - 01125 -<br>01126 - 01150N<br>- 01151N                      | Two-way   | closed         | open               |                        | х        |                  |         |                     | 20                 |
| 02403     | KIT FOR OUT. OPENING UNICA<br>SYSTEM SLIDER 28 | -                                                                                                                                                         | Outward<br>Opening      | 01063 - 01125 -<br>01126 - 01150N<br>- 01151N - 011691<br>- 011692 | One-way   | closed         | open               |                        | х        |                  |         |                     | 50                 |
| 02407     | KIT FOR OUT. OPENING UNICA<br>SYSTEM SLIDER 20 | -                                                                                                                                                         | Outward<br>Opening      | 01063 - 01125 -<br>01126 - 01150N<br>- 01151N - 011691<br>- 011692 | One-way   | closed         | open               |                        | Х        |                  |         |                     | 50                 |
| 02408     | KIT FOR OUT. OPENING UNICA<br>SYSTEM SLIDER 35 | C001-C003-C016                                                                                                                                            | Outward<br>Opening      | 01063 - 01125 -<br>01126 - 01150N<br>- 01151N - 011691<br>- 011692 | One-way   | closed         | open               |                        | х        |                  |         |                     | 50                 |
| 02409     | KIT FOR OUT. OPENING UNICA<br>SYSTEM SLIDER 45 | C001-C013-C015                                                                                                                                            | Outward<br>Opening      | 01063 - 01125 -<br>01126 - 01150N<br>- 01151N - 011691<br>- 011692 | One-way   | closed         | open               |                        | х        |                  |         |                     | 50                 |
| 02410     | KIT FOR OUT. OPENING UNICA<br>SYSTEM SLIDER 55 | C001-C007-                                                                                                                                                | Outward<br>Opening      | 01063 - 01125 -<br>01126 - 01150N<br>- 01151N - 011691<br>- 011692 | One-way   | closed         | open               |                        | х        |                  |         |                     | 50                 |
| 04071N    | UNICA SYSTEM TILT-AND-<br>TURN WINDOW KIT      | C001-C002-C003-C004-<br>C005-C006-C007-C008-<br>C009-C010-C012-C013-<br>C014-C015-C016-C017                                                               | Tilt-and-turn<br>window | 01063 - 01125 -<br>01126 - 01150N<br>- 01151N                      | One-way   | closed         | open               | bottom-hung<br>windows | Х        |                  |         |                     | 50                 |
| 04080     | KIT FOR IN. OPENING UNICA<br>SYSTEM            | C001-C002-C003-C004-<br>C005-C006-C007-C008-<br>C009-C010-C012-C013-<br>C014-C015-C016-C017-<br>P001-P002-P003-P004-<br>P005-P006-P007-P008-<br>P009-P010 | Sash                    | 01063 - 01125 -<br>01126 - 01150N<br>- 01151N                      | Two-way   | closed         | open               |                        | х        |                  |         |                     | 50                 |