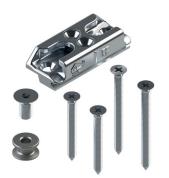

### Functions

Specially designed device to increase resistance of the tilt-and-turn window to break-in attempts, making intrusion through the window more difficult.

Article composed of two elements: the striker to be applied to the frame and the mushroom pawl to be applied to the rod.

The striker is reversible and is secured to the frame by means of the four self-threading screws that ensure precise, quick fixing to the frame. The pawl is applied to the rod of the series by simply making a hole  $\emptyset$  8 mm; thanks to this solution, using the burglar-proof kit requires no changes to the cutting.