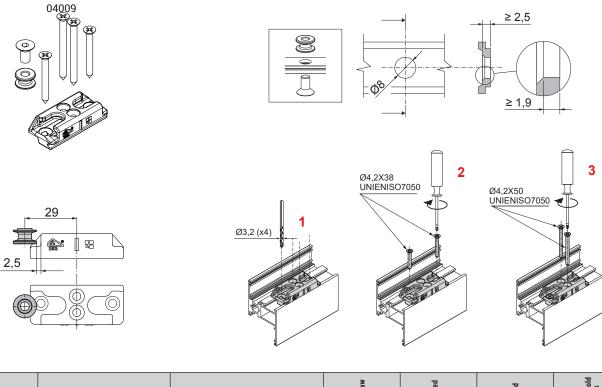

The striker is reversible and is secured to the frame by means of the four self-threading screws that ensure precise, quick fixing to the frame. The pawl is applied to the rod of the series by simply making a hole  $\emptyset$  8 mm; thanks to this solution, using the burglar-proof kit requires no changes to the cutting.

### **Technical Features**

Article composed of two elements: the striker to be applied to the frame and the mushroom pawl to be applied to the rod.

The striker is reversible and is secured to the frame by means of the four self-threading screws that ensure precise, quick fixing to the frame. The pawl is applied to the rod of the series by simply making a hole Ø 8 mm; thanks to this solution, using the burglar-proof kit requires no changes to the cutting.