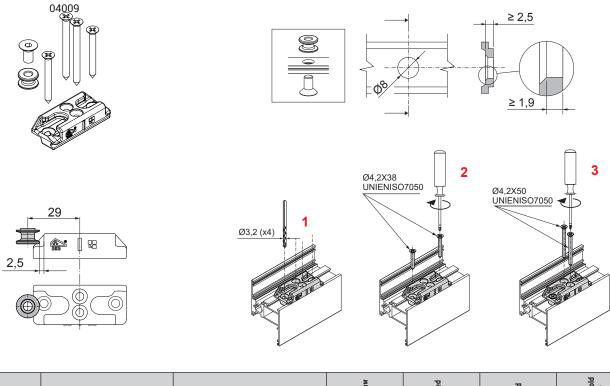

The striker is reversible and is secured to the frame by means of the four self-threading screws that ensure precise, quick fixing to the frame. The pawl is applied to the rod of the series by simply making a hole  $\emptyset$  8 mm; thanks to this solution, using the burglar-proof kit requires no changes to the cutting.

### **Technical Features**

Article composed of two elements: the striker to be applied to the frame and the mushroom pawl to be applied to the rod.

The striker is reversible and is secured to the frame by means of the four self-threading screws that ensure precise, quick fixing to the frame. The pawl is applied to the rod of the series by simply making a hole Ø 8 mm; thanks to this solution, using the burglar-proof kit requires no changes to the cutting.