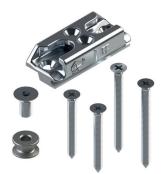

### Functions

Specially designed device to increase resistance of the tilt-and-turn window to break-in attempts, making intrusion through the window more difficult.

### **Technical Features**

Article composed of two elements: the striker to be applied to the frame and the mushroom pawl to be applied to the rod.

The striker is reversible and is secured to the frame by means of the four self-threading screws that ensure precise, quick fixing to the frame. The pawl is applied to the rod of the series by simply making a hole Ø 8 mm; thanks to this solution, using the burglar-proof kit requires no changes to the cutting.