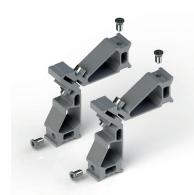

## **SCREW CORNER JOINTS**

## **Functions**

Joining element for corner connection of aluminium profiles.

Online data sheet

## **Technical Features**

Specific for joining profiles with 45° end cut.
Very sturdy and reliable, they enable locking the corners perfectly and solidly.

## Materials

Extruded aluminium body, zinc plated bolt and nut.

| Item code | Description                  | L (mm) | H (mm) | Pair | Base Raw | Anodised<br>Elox | Painted | Trend/Gold<br>Brass | Pieces per<br>pack |
|-----------|------------------------------|--------|--------|------|----------|------------------|---------|---------------------|--------------------|
| 00397     | CORNER JOINT FOR SCREWING ON | 28,5   | 34,9   | Yes  | Χ        |                  |         |                     | 10                 |
| 00398     | CORNER JOINT FOR SCREWING ON | 45,8   | 34,9   | No   | Х        |                  |         |                     | 20                 |
| 06791     | CORNER JOINT FOR SCREWING ON | 28,1   | 9,6    | No   | Х        |                  |         |                     | 50                 |