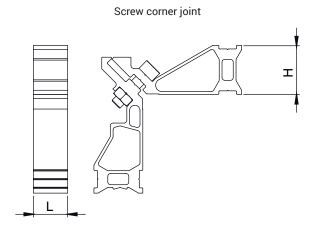

## **SCREW CORNER JOINTS**

## **Technical Features**

Specific for joining profiles with 45° end cut.
Very sturdy and reliable, they enable locking the corners perfectly and solidly.

## Materials

Extruded aluminium body, zinc plated bolt and nut.

| Item code | Description                  | L (mm) | H (mm) | Pair | Base Raw | Anodised<br>Elox | Painted | Trend/Gold<br>Brass | Pieces per<br>pack |
|-----------|------------------------------|--------|--------|------|----------|------------------|---------|---------------------|--------------------|
| 00397     | CORNER JOINT FOR SCREWING ON | 28,5   | 34,9   | Yes  | Χ        |                  |         |                     | 10                 |
| 00398     | CORNER JOINT FOR SCREWING ON | 45,8   | 34,9   | No   | Х        |                  |         |                     | 20                 |
| 06791     | CORNER JOINT FOR SCREWING ON | 28,1   | 9,6    | No   | Х        |                  |         |                     | 50                 |