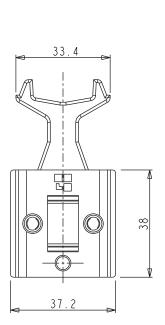

## **Technical features**

The plug is inserted on both the upper and lower parts of the sash upright in the channel and fixed by a contrast grubscrew.

## Materials

Black polyamide cap Stainless steel M5x10 grub screw

| Item code | Description                    | Note | Base Raw | Anodised<br>Elox | Painted | Trend/Gold<br>Brass | Pieces per<br>pack |
|-----------|--------------------------------|------|----------|------------------|---------|---------------------|--------------------|
| 03200     | BURGLAR-PROOF AND DAMPER PLUGS |      | Х        |                  |         |                     | 100                |