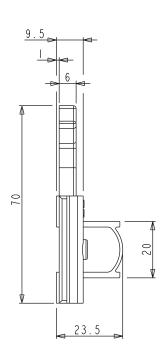

## **Technical features**

The plug is inserted on both the upper and lower parts of the sash upright in the channel and fixed by a contrast grubscrew.

## Materials

Black polyamide cap Stainless steel M5x10 grub screw

| Item code | Description                    | Note | Base Raw | Anodised<br>Elox | Painted | Trend/Gold<br>Brass | Pieces per<br>pack |
|-----------|--------------------------------|------|----------|------------------|---------|---------------------|--------------------|
| 03200     | BURGLAR-PROOF AND DAMPER PLUGS |      | Х        |                  |         |                     | 100                |