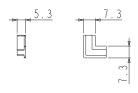

## **Technical features**

The machining caps improve the appearance of the sash by covering the machining on the central upright.

The sash guiding plugs stabilize the sash and prevent the pulley from being able to come off the rail.

The dust cap fits to the upper and lower cross beams of the fixed frame using self-tapping screws.

The sponge fits snugly against the sash to prevent dust and water entering.