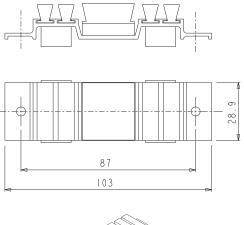

## **Materials**

Black anodised extruded aluminium body Screws and grub screws in zinc plated steel Brushes and sponge in expanded EPDM Cover for machining and sash guide in black polyamide

| Item code | Description     | Note | Base Raw | Anodised<br>Elox | Painted | Trend/Gold<br>Brass | Pieces per<br>pack |
|-----------|-----------------|------|----------|------------------|---------|---------------------|--------------------|
| 01221     | MACHINING COVER |      | X        |                  |         |                     | 100                |