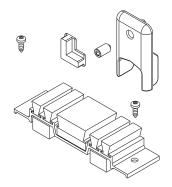

## **Functions**

Package includes 4 central upright caps, 8 sash guide plugs and 2 dust-proof covers for a window or sliding door made of aluminium.

Online data sheet

## **Technical features**

The machining caps improve the appearance of the sash by covering the machining on the central upright.

The sash guiding plugs stabilize the sash and prevent the pulley from being able to come off the rail.

The dust cap fits to the upper and lower cross beams of the fixed frame using self-tapping screws.

The sponge fits snugly against the sash to prevent dust and water entering.

## **Materials**

Black anodised extruded aluminium body Screws and grub screws in zinc plated steel Brushes and sponge in expanded EPDM Cover for machining and sash guide in black polyamide

| Item code | Description     | Note | Base Raw | Anodised<br>Elox | Painted | Trend/Gold<br>Brass | Pieces per<br>pack |
|-----------|-----------------|------|----------|------------------|---------|---------------------|--------------------|
| 01221     | MACHINING COVER |      | X        |                  |         |                     | 100                |