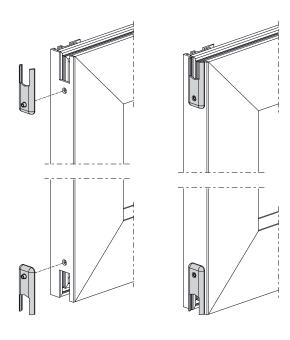

## **Technical features**

The machining caps improve the appearance of the sash by covering the machining on the central upright.

The sash guiding plugs stabilize the sash and prevent the pulley from being able to come off the rail.

The dust cap fits to the upper and lower cross beams of the fixed frame using self-tapping screws.

The sponge fits snugly against the sash to prevent dust and water entering.