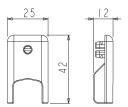

## **Technical features**

The machining caps improve the appearance of the sash by covering the machining on the central upright.

The sash guiding plugs stabilize the sash and prevent the pulley from being able to come off the rail.