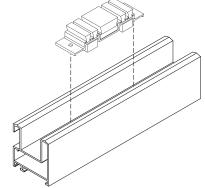

## **Technical features**

The machining caps improve the appearance of the sash by covering the machining on the central upright.

The sash guiding plugs stabilize the sash and prevent the pulley from being able to come off the rail.

The dust cap fits to the upper and lower cross beams of the fixed frame using self-tapping screws.

The sponge fits snugly against the sash to prevent dust and water entering.