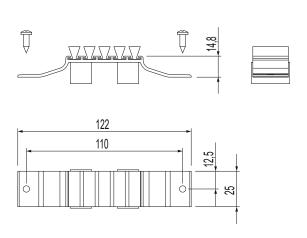

## **Technical features**

The dust cap fits to the upper and lower cross beams of the fixed frame using self-tapping screws.

The sponge fits snugly against the sash to prevent dust and water entering.

## Materials

Black anodised extruded aluminium body Zinc plated steel screws Brushes and sponge in expanded EPDM

| Item code | Description     | Note | Base Raw | Anodised<br>Elox | Painted | Trend/Gold<br>Brass | Pieces per<br>pack |
|-----------|-----------------|------|----------|------------------|---------|---------------------|--------------------|
| 03491     | MACHINING COVER |      | Х        |                  |         |                     | 100                |