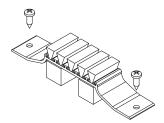

## **Functions**

Component designed to prevent dust and water passing into the interior of the sliding door/window.

Online data sheet

## **Technical features**

The dust cap fits to the upper and lower cross beams of the fixed frame using self-tapping screws.

The sponge fits snugly against the sash to prevent dust and water entering.