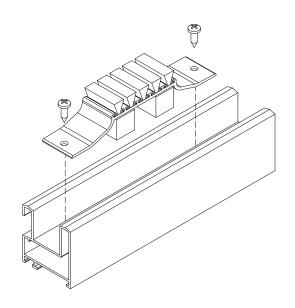

## **Technical features**

The dust cap fits to the upper and lower cross beams of the fixed frame using self-tapping screws.

The sponge fits snugly against the sash to prevent dust and water entering.