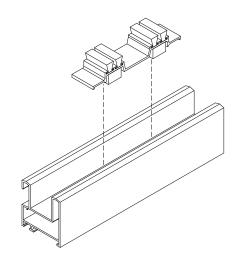

### **Technical features**

The dust cap fits to the upper and lower cross beams of the fixed frame using self-tapping screws.

The sponge fits snugly against the sash to prevent dust and water entering.