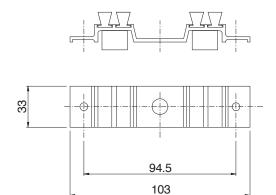

### **Technical features**

The dust cap fits to the upper and lower cross beams of the fixed frame using self-tapping screws.

The sponge fits snugly against the sash to prevent dust and water entering.