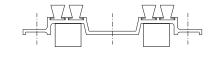

## Functions

Component designed to prevent dust and water passing into the interior of the sliding door/window.

## **Technical features**

The dust cap fits to the upper and lower cross beams of the fixed frame using self-tapping screws.

The sponge fits snugly against the sash to prevent dust and water entering.

Ê