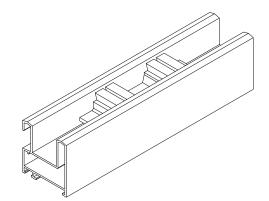

## **Technical features**

The dust cap fits to the upper and lower cross beams of the fixed frame using self-tapping screws.

The sponge fits snugly against the sash to prevent dust and water entering.

Ê