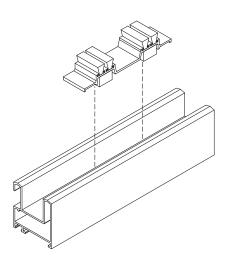

## **Technical features**

The dust cap fits to the upper and lower cross beams of the fixed frame using self-tapping screws.

The sponge fits snugly against the sash to prevent dust and water entering.

Ê