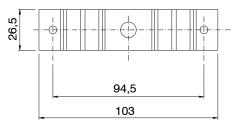

## **Technical features**

The dust cap fits to the upper and lower cross beams of the fixed frame using self-tapping screws.

The sponge fits snugly against the sash to prevent dust and water entering.

Ê

## Materials

9

Black anodised extruded aluminium body Zinc plated steel screws Brushes and sponge in expanded EPDM

| Item code | Description     | Note | Base Raw | Anodised<br>Elox | Painted | Trend/Gold<br>Brass | Pieces per<br>pack |
|-----------|-----------------|------|----------|------------------|---------|---------------------|--------------------|
| 02304     | DUST-PROOF PLUG |      | Х        |                  |         |                     | 100                |