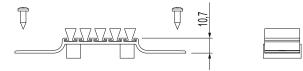

## **Technical features**

The dust cap fits to the upper and lower cross beams of the fixed frame using self-tapping screws. The sponge fits snugly against the sash to prevent dust and water entering. **Materials** 