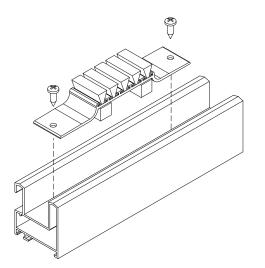

## **Technical features**

The dust cap fits to the upper and lower cross beams of the fixed frame using self-tapping screws. The sponge fits snugly against the sash to prevent dust and water entering. **Materials** 