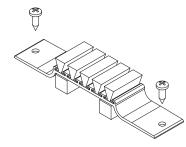

## **Technical features**

The dust cap fits to the upper and lower cross beams of the fixed frame using self-tapping screws. The sponge fits snugly against the sash to prevent dust and water entering. **Materials** 