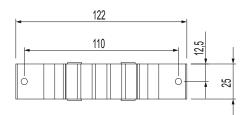

## **Technical features**

The dust cap fits to the upper and lower cross beams of the fixed frame using self-tapping screws. The sponge fits snugly against the sash to prevent dust and water entering. **Materials** 