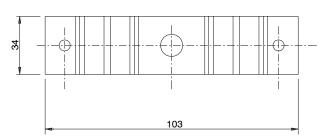

## Materials

Black anodised extruded aluminium body Zinc plated steel screws Brushes and sponge in expanded EPDM

| Item code | Description     | Note     | Base Raw | Anodised<br>Elox | Painted | Trend/Gold<br>Brass | Pieces per<br>pack |
|-----------|-----------------|----------|----------|------------------|---------|---------------------|--------------------|
| 03314     | DUST-PROOF PLUG | L= 34 mm | X        |                  |         |                     | 200                |