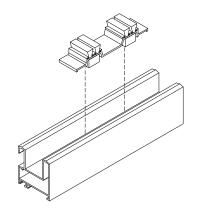

### **Technical features**

The dust cap fits to the upper and lower cross beams of the fixed frame using self-tapping screws.

The sponge fits snugly against the sash to prevent dust and water entering.