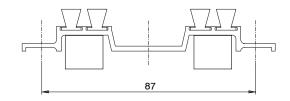

## Materials

Black anodised extruded aluminium body Zinc plated steel screws Brushes and sponge in expanded EPDM

| Item code | Description     | Note     | Base Raw | Anodised<br>Elox | Painted | Trend/Gold<br>Brass | Pieces per<br>pack |
|-----------|-----------------|----------|----------|------------------|---------|---------------------|--------------------|
| 03314     | DUST-PROOF PLUG | L= 34 mm | X        |                  |         |                     | 200                |