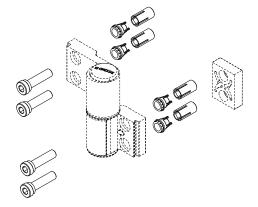

## **Functions**

Expansion dowels for rapid fixing of DOMINA HP, DOMINA HP COVER and DOMINA CLASSIC hinges to profile without thermal break.

Online data sheet

## **Technical Features**

Fixing system for Domina HP, HP Cover and Domina Classic hinges comprising plug, special expansion bush to be located at the holes of the hinge leaf, and M8 screw with special socket head driven by hex key (\*). When fitting plugs, the profile must be prepared by drilling a Ø11 mm hole

with the aid of machining templates item 03237, item 05052 and item 05050 (specifically for corner hinges). (\*) Except for HP, HP Cover and Classic hinge, c/c distance 55.5.