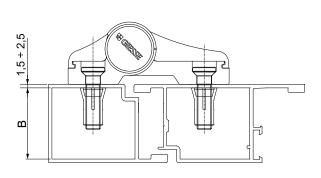

## **Technical Features**

Fixing system for Domina HP, HP Cover and Domina Classic hinges comprising plug, special expansion bush to be located at the holes of the hinge leaf, and M8 screw with special socket head driven by hex key (\*). When fitting plugs, the profile must be prepared by drilling a Ø11 mm hole

with the aid of machining templates item 03237, item 05052 and item 05050 (specifically for corner hinges). (\*) Except for HP, HP Cover and Classic hinge, c/c distance 55.5.

## Materials

Plug and screw with special head, zinc-coated steel

Expansion bush, zamak

| Item code | Description                                                                                                            | B [mm] | Base Raw | Anodised<br>Elox | Painted | Trend/Gold<br>Brass | Pieces per<br>pack |
|-----------|------------------------------------------------------------------------------------------------------------------------|--------|----------|------------------|---------|---------------------|--------------------|
| 0520401   | EXPANDING PLUG FOR single<br>sealed unit PROFILE - DOMINA HP,<br>DOMINA HP COVER AND DOMINA<br>CLASSIC FLUSH/ONE-PIECE | ≥ 30   | Х        |                  |         |                     | 20                 |
| 0520501   | EXPANDING PLUG FOR single<br>sealed unit PROFILE - DOMINA HP,<br>DOMINA HP COVER AND DOMINA<br>CLASSIC WITH STEP       | ≥ 30   | Х        |                  |         |                     | 20                 |