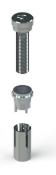

## **Technical Features**

Fixing system for Domina HP, HP Cover and Domina Classic hinges comprising plug, special expansion bush to be located at the holes of the hinge leaf, and M8 screw with special socket head driven by hex key (\*). When fitting plugs, the profile must be prepared by drilling a Ø11 mm hole

## Materials

Plug and screw with special head, zinc-coated steel

Expansion bush, zamak

| Item code | Description                                                                                                            | B [mm] | Base Raw | Anodised<br>Elox | Painted | Trend/Gold<br>Brass | Pieces per<br>pack |
|-----------|------------------------------------------------------------------------------------------------------------------------|--------|----------|------------------|---------|---------------------|--------------------|
| 0520401   | EXPANDING PLUG FOR single<br>sealed unit PROFILE - DOMINA HP,<br>DOMINA HP COVER AND DOMINA<br>CLASSIC FLUSH/ONE-PIECE | ≥ 30   | Х        |                  |         |                     | 20                 |
| 0520501   | EXPANDING PLUG FOR single<br>sealed unit PROFILE - DOMINA HP,<br>DOMINA HP COVER AND DOMINA<br>CLASSIC WITH STEP       | ≥ 30   | Х        |                  |         |                     | 20                 |