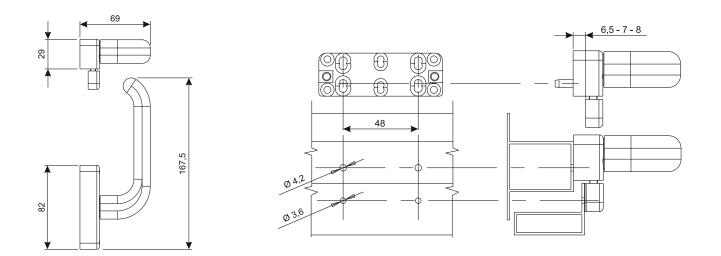

## Functions

Reversible lever handle for outdoor application for top-hung windows and pivoting windows. The BRAVO flat handle provides continuity for the EURO line also for top-hung and pivoting windows.

**Technical Features** Specific for step 6.5-7-8 mm. Side reversal possible by reversing the handle and the limit stop inside the case. Reduced machining on the profiles.

Se

| Item code | Description                 | Profile | Step (mm)   | Base Raw | Anodised<br>Elox | Painted | Trend/Gold<br>Brass | Pieces per<br>pack |
|-----------|-----------------------------|---------|-------------|----------|------------------|---------|---------------------|--------------------|
| 01650N    | BRAVO FLAT HANDLE-EURO LINE | Overlap | 6,5 - 7 - 8 | Х        |                  | Х       |                     | 20                 |
| 01652N    | BRAVO FLAT HANDLE-EURO LINE | Flush   |             | Х        |                  | Х       |                     | 20                 |