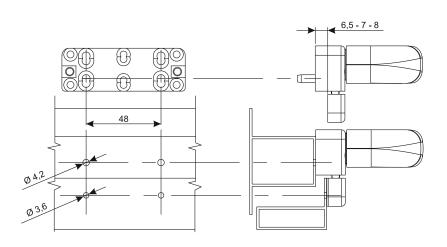

## **Technical Features**

Specific for step 6.5-7-8 mm.

Side reversal possible by reversing the handle and the limit stop inside the case.

Reduced machining on the profiles.

## **Materials**

Handle and case in painted die-cast aluminium Die-cast zamak plate Nib in white die-cast zinc plated Zamak Zamak keeper plate Black polyamide shims, bush and stop Zinc plated steel plate and keeper plate fixing screws Stainless steel case fixing screws