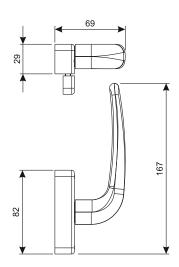

## **Functions**

Reversible lever handle for outdoor application for top-hung windows and pivoting windows. The BRAVO flat handle provides continuity for the PRIMA line also for top-hung and pivoting windows.

## **Technical Features**

Specific for step 6.5-7-8 mm.

Side reversal possible by reversing the handle and the limit stop inside the case.

Reduced machining on the profiles.