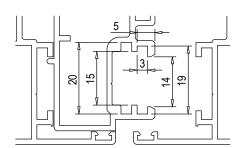

## **Materials**

Terminal and eccentric bush covering bolt tip in polyamide

Bolt tip made of cut-proof carbonitrided steel with Giesse Silver Plus finish (up to 500 h corrosion resistance)

Sect. 2 - Groove 14x19

Sect. 3 - Groove 15x20

| Item code | Description    | Groove | Adjustment | Offset terminal | Dimensions bolt tip | Drawing | Base Raw | Anodised<br>Elox | Painted | Trend/Gold<br>Brass | Pieces per<br>pack |
|-----------|----------------|--------|------------|-----------------|---------------------|---------|----------|------------------|---------|---------------------|--------------------|
| 02143N    | TOTEM TERMINAL | 15x20  | + 0.6 mm   |                 | Ø 8 mm              | sect.3  | Х        |                  |         |                     | 50                 |
| 02145N    | TOTEM TERMINAL | 14x19  | + 0.6 mm   |                 | Ø 8 mm              | sect.2  | Х        |                  |         |                     | 50                 |