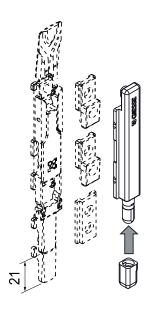

## **Technical Features**

Bolt tip suited for mounting on doors for frequent use, with cut-proof characteristics, in order to ensure a great hold on the strikers and high break-in security.

Reversible it is applied both at the top and at the bottom of the door. Stroke is 21 mm.

Compression adjustment +0.6 mm on the strikers with the eccentric bush provided with all versions, except for the one for groove 15x18.

Fixing to the mechanism using the connecting block supplied with the mechanism or with the specific rod in the series, cut to the desired size for the bolt extension.