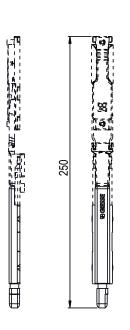

## **Technical Features**

Bolt tip suited for mounting on doors for frequent use, with cut-proof characteristics, in order to ensure a great hold on the strikers and high break-in security.

Reversible it is applied both at the top and at the bottom of the door. Stroke is 21 mm.