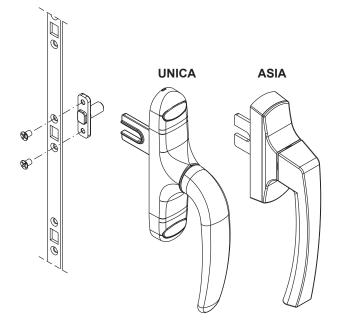

## Functions

Multi-lock for slider operated by a recessed handle, which allows closing with 2 (window) or 3 (door) locking points.

Online data sheet

## **Technical Features**

The BRIO TOP SECURITY multi-lock is fitted on sashes with 90° cuts in which the recessed handle is applied inside the tubular section.

The hardware is made of stainless steel to guarantee optimum resistance to wear. The opening and closing movement is transmitted by the recessed handle to the hardware by means of a zamak connector (versions available both for insertion and for screwing in).