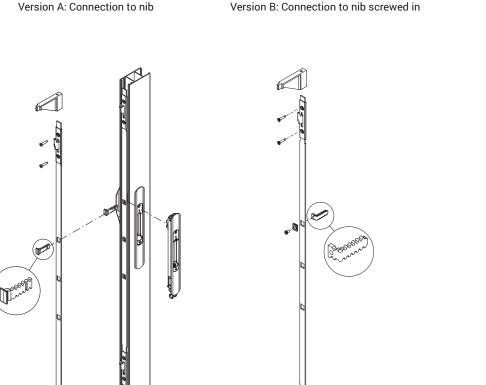

## **Technical Features**

The BRIO TOP SECURITY multi-lock is fitted on sashes with 90° cuts in which the recessed handle is applied inside the tubular section.

The hardware is made of stainless steel to guarantee optimum resistance to wear. The opening and closing movement is transmitted by the recessed handle to the hardware by means of a zamak connector (versions available both for insertion and for screwing in).

The lock points engage with the counterplates on the frame (not supplied). Brio Top Security comprises three fastening nibs and is applied to the profile at the front using self-tapping screws, the machining is simple and fast thanks to the use of a drilling template.