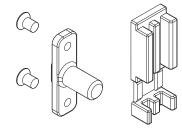

## **Technical Features**

The BRIO TOP SECURITY multi-lock is fitted on sashes with 90° cuts in which the recessed handle is applied inside the tubular section.

The hardware is made of stainless steel to guarantee optimum resistance to wear. The opening and closing movement is transmitted by the recessed handle to the hardware by means of a zamak connector (versions available both for insertion and for screwing in).

The lock points engage with the counterplates on the frame (not supplied). Brio Top Security comprises three fastening nibs and is applied to the profile at the front using self-tapping screws, the machining is simple and fast thanks to the use of a drilling template.

## Materials

Nib, fixing plate, multi locking rod and drive element in stainless steel. Fixing for connection elements in zinc plated zamak. Polyamide positioning template.

Centring template

Version C: Connection to Cremone and Drive rod (04109)