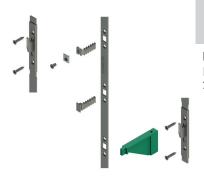

## **Technical Features**

The BRIO TOP SECURITY multi-lock is fitted on sashes with 90° cuts in which the recessed handle is applied inside the tubular section.

The hardware is made of stainless steel to guarantee optimum resistance to wear. The opening and closing movement is transmitted by the recessed handle to the hardware by means of a zamak connector (versions available both for insertion and for screwing in).

The lock points engage with the counterplates on the frame (not supplied). Brio Top Security comprises three fastening nibs and is applied to the profile at the front using self-tapping screws, the machining is simple and fast thanks to the use of a drilling template.

## Materials

Nib, fixing plate, multi locking rod and drive element in stainless steel. Fixing for connection elements in zinc plated zamak. Polyamide positioning template.

Centring template

Version C: Connection to Cremone and Drive rod (04109)