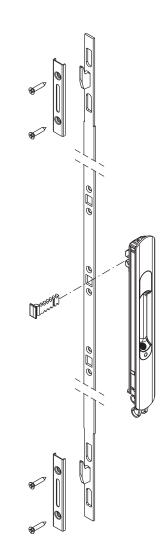

The lock points engage with the counterplates on the frame (not supplied). Brio Top Security comprises three fastening nibs and is applied to the profile at the front using self-tapping screws, the machining is simple and fast thanks to the use of a drilling template.

## Materials

Nib, fixing plate, multi locking rod and drive element in stainless steel. Fixing for connection elements in zinc plated zamak. Polyamide positioning template.

Centring template

Version C: Connection to Cremone and Drive rod (04109)

04109 Drive rod for Top Security multilock

| Item code | Description                             | Sash height   | Locking points | Base Raw | Anodised<br>Elox | Painted | Trend/Gold<br>Brass | Pieces per<br>pack |
|-----------|-----------------------------------------|---------------|----------------|----------|------------------|---------|---------------------|--------------------|
| 0373301   | TOP SECURITY BRIO MULTILOCK2P           | 800 - 1600 mm | 2              | Х        |                  |         |                     | 10                 |
| 0373401   | TOP SECURITY BRIO MULTILOCK<br>3P       | > 1600 mm     | 3              | Х        |                  |         |                     | 10                 |
| 02612     | BRIO MULTILOCK CENTRING<br>TEMPLATE     |               |                | Х        |                  |         |                     | 5                  |
| 04109     | DRIVE ROD FOR TOP SECURITY<br>MULTILOCK |               |                | Х        |                  |         |                     | 20                 |