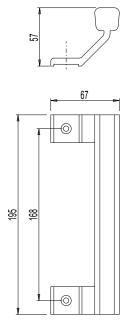

## **Technical Features**

The Pratika side pull handle has an ergonomic grip to facilitate handling of heavy doors and windows.

This article is designed to give unrestricted access to the recess of the recessed handle.

## Materials

Body in extruded aluminium. Nickel-plated brass HSCH screws

| Item code | Description      | Note                               | Base Raw | Anodised<br>Elox | Painted | Trend/Gold<br>Brass | Pieces per<br>pack |
|-----------|------------------|------------------------------------|----------|------------------|---------|---------------------|--------------------|
| 03055     | SIDE PULL HANDLE | only painted finishes standard RAL | X        | Χ                | Χ       |                     | 5                  |