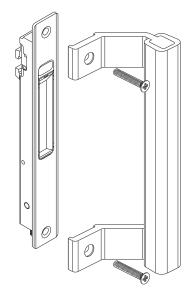

## **Functions**

The product is applied in combination with another Pratika recessed handle. Recommended for use on heavy aluminium sliding doors/windows to facilitate handling of the sashes.

Online data sheet

Assembly is particularly fast, ensuring maximum durability. Fixing is done with the same fixing plates as for the Pratika handle.