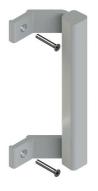

## **Technical Features**

The Pratika side pull handle has an ergonomic grip to facilitate handling of heavy doors and windows.

This article is designed to give unrestricted access to the recess of the recessed handle.

Assembly is particularly fast, ensuring maximum durability. Fixing is done with the same fixing plates as for the Pratika handle.