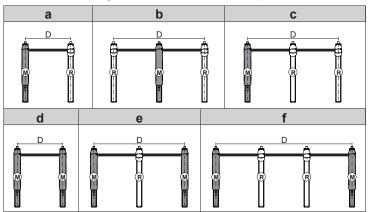

#### Finish

Silver anodised

Configurations with 2, 3 and 4 thrust points

| 1` | Actuator; 2 | Drive tube. | 3) | Drive | uni |
|----|-------------|-------------|----|-------|-----|
|    |             |             |    |       |     |

| Configuration | No. of motors | No. of drive units | No. of thrust points | Total force |
|---------------|---------------|--------------------|----------------------|-------------|
| а             | 1             | 1                  | 2                    | 600N        |
| b             | 1             | 2                  | 3                    | 600N        |
| С             | 1             | 2                  | 3                    | 600N        |
| d             | 2             | 0                  | 2                    | 1000N       |
| е             | 2             | 1                  | 3                    | 1000N       |
| f             | 2             | 2                  | 4                    | 1000N       |