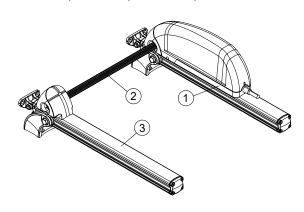

### **Functions**

The drive tube is used to connect a Rackmax 650 rack actuator to one or more drive units or to another Rackmax 650 motor.

#### Finish

Silver anodised

Configurations with 2, 3 and 4 thrust points

| 1` | Actuator; 2 | Drive tube. | 3) | Drive | uni |
|----|-------------|-------------|----|-------|-----|
|    |             |             |    |       |     |