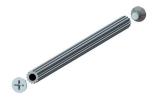

#### **Technical Features**

The connection between the drive and the drive units is made by an aluminium motion drive tube, complete with fixing screws.

Thanks to the motion drive tube, it is possible to make the mechanical connection between actuators and drive units (see table).

## Materials

Tube in anodised silver extruded aluminium Fixing screws, zinc-coated steel

#### Parts

One drive tube

2 screws