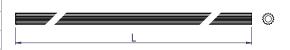

The motion drive tubes are available in the following lengths 1000, 1500, 2000, 2500 mm.

| Item code | Description        | Length r _L [mm] | Actuators c/c distance<br>D [mm] | Base Raw | Anodised<br>Elox | Painted | Trend/Gold<br>Brass | Pieces per<br>pack |
|-----------|--------------------|------------------|----------------------------------|----------|------------------|---------|---------------------|--------------------|
| 07456     | DRIVE TUBE 1000 mm | 1035             | 1000                             | Χ        |                  |         |                     | 1                  |
| 07457     | DRIVE TUBE 1500 mm | 1535             | 1500                             | Χ        |                  |         |                     | 1                  |
| 07458     | DRIVE TUBE 2000 mm | 2035             | 2000                             | Χ        |                  |         |                     | 1                  |
| 07459     | DRIVE TUBE 2500 mm | 2535             | 2500                             | Х        |                  |         |                     | 1                  |